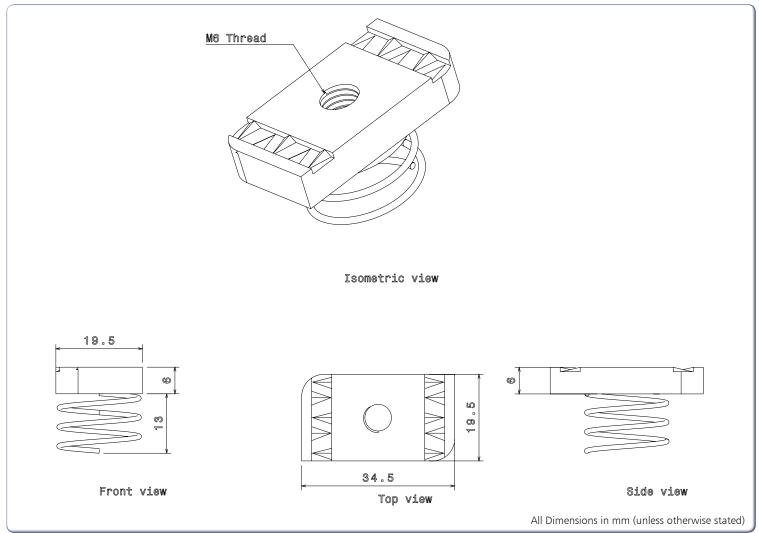

## **Description:**

CS24 - M6 Short Spring Nut

#### **Additional Notes:**

For use with 21mm Depth Channel

Produced to comply with the requirements of BS6946 Metal Channel Support Systems

Compliant To LU Standard 1-085 (For Use On Surface & Sub-Surface Locations)