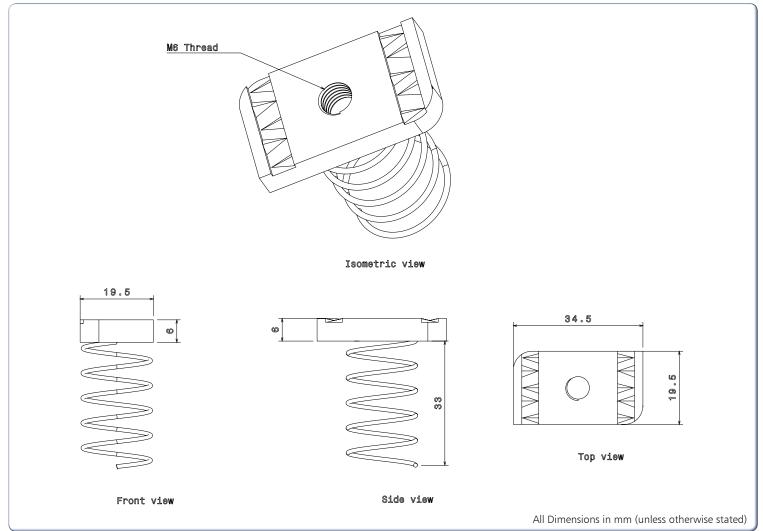

## **Description:**

CS28 - M6 Long Spring Nut

#### **Additional Notes:**

For use with 41mm Depth Channel

Produced to comply with the requirements of BS6946 Metal Channel Support Systems

Compliant To LU Standard 1-085 (For Use On Surface & Sub-Surface Locations)