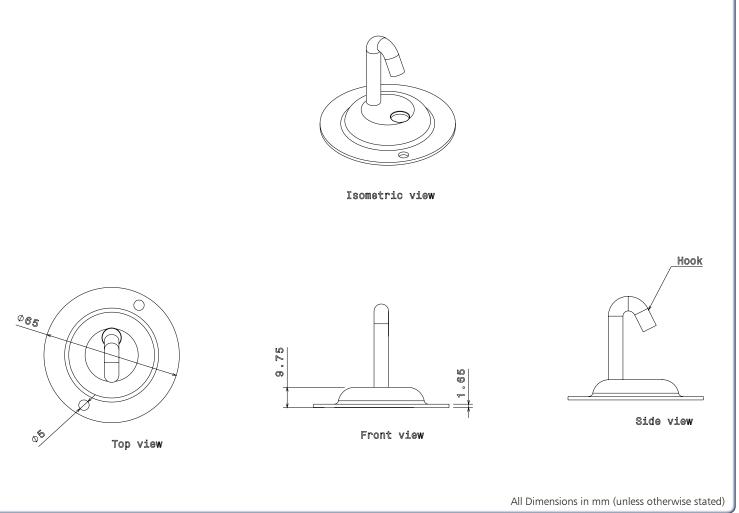

## HP1 - HOOK PLATE

**Description :** HP1G / B - Hook Plate

**Finish :** BZP (G) or Black (B)

Material : Pressed Steel

Packaging : Packed in qty 25