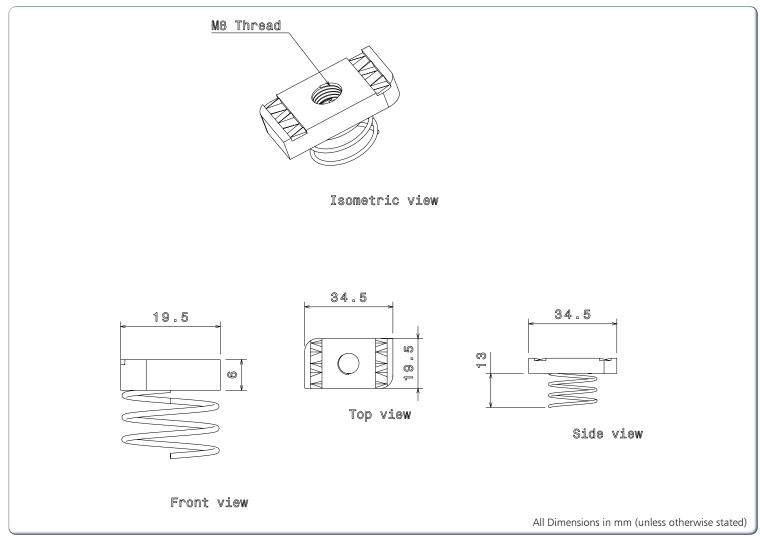

### **Description:**

CS25 - M8 Short Spring Nut

#### **Additional Notes:**

For use with 21mm Depth Channel

Produced to comply with the requirements of BS6946 Metal Channel Support Systems

Compliant To LU Standard 1-085 (For Use On Surface & Sub-Surface Locations)