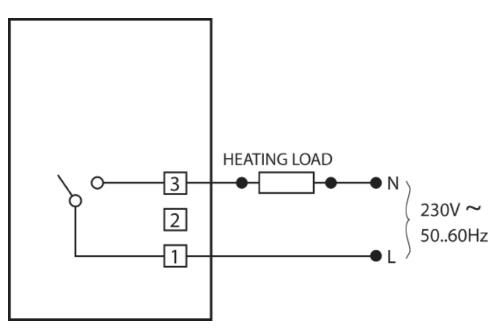

### **Electrical Connections**

Internal Wiring Diagram

For volt free applications connect to terminals as follows:

- 1 Input
- 3 Output