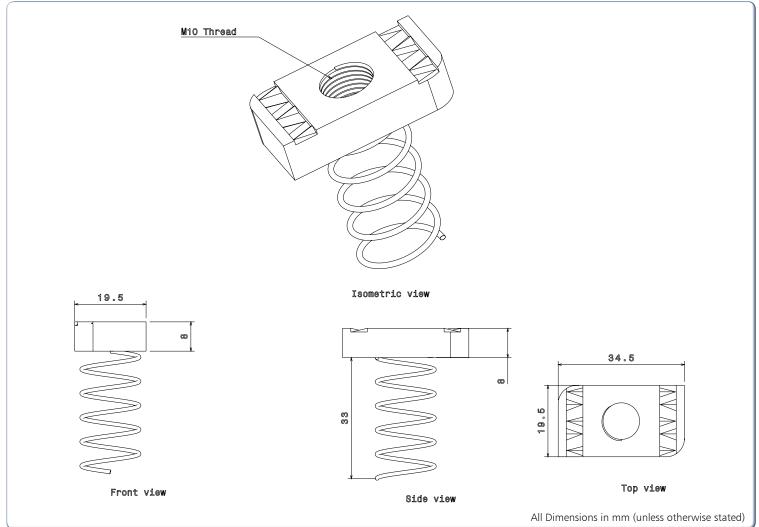

## **Description:**

CS30 - M10 Long Spring Nut

#### **Additional Notes:**

For use with 41mm Depth Channel

Produced to comply with the requirements of BS6946 Metal Channel Support Systems

Compliant To LU Standard 1-085 (For Use On Surface & Sub-Surface Locations)