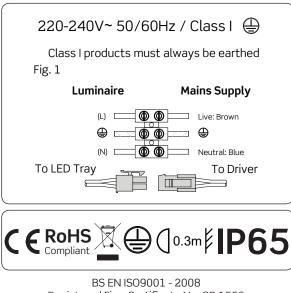

### Installation

Check you have all the tools and accessories required to complete the installation correctly. Isolate the power before starting the installation.

- 1. Isolate supply voltage before working with electrics.
- 2. Remove diffuser from luminaire by loosening the three securing screws.
- 3. All termination points are under the LED tray and this can be removed by loosening
- the locating screws and rotating the tray until keyhole slots allow removal.
- 4. Ensure incoming cables are weather protected.
- 5. Pass intended supply wires through grommet or CTS gland.
- 6. Fix base in desired location, taking care to avoid pipes and cables that may be hidden.
- 7. Make connections as per (Fig.1)

10. Switch on mains.

- 8. Re-attach LED tray to mounts and tighten screws.
- 9. Replace diffuser and tighten screws evenly.