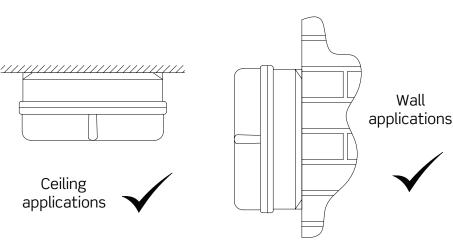

the tools and accessories required to complete the installation correctly. Isolate the power before starting the installation.

- 1. Isolate supply voltage before working with electrics.
- 2. Remove diffuser from luminaire by loosening the three securing screws.
- 3. All termination points are under the LED tray and this can be removed by loosening
- the locating screws and rotating the tray until keyhole slots allow removal.
- 4. Ensure incoming cables are weather protected.
- 5. Pass intended supply wires through grommet or CTS gland.
- 6. Fix base in desired location, taking care to avoid pipes and cables that may be hidden.
- 7. Make connections as per (Fig.1)

10. Switch on mains.

- 8. Re-attach LED tray to mounts and tighten screws.
- 9. Replace diffuser and tighten screws evenly.



# **Profile & Dimensions**



JCC Lighting Products Ltd. • Innovation Centre • Beeding Close • Southern Cross Trading Estate • Bognor Regis • West Sussex • PO22 9TS Technical Support: 01243 838986 Customer Services: 01243 838999

Ceiling applications