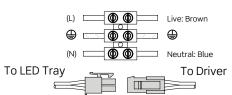

#### Installation

Check you have all the tools and accessories required to complete the installation correctly. Isolate the power before starting the installation.

- 1. Isolate supply voltage before working with electrics.
- 2. Remove diffuser from luminaire by loosening the three securing screws.
- 3. All termination points are under the LED tray and this can be removed by loosening the locating screws and rotating the tray until keyhole slots allow removal.
- 4. Ensure incoming cables are weather protected.
- 5. Pass intended supply wires through grommet or CTS gland.
- 6. Fix base in desired location, taking care to avoid pipes and cables that may be hidden.
- 7. Make connections as per (Fig.1)
- 8. Re-attach LED tray to mounts and tighten screws.
- 9. Replace diffuser and tighten screws evenly.
- 10. Switch on mains.