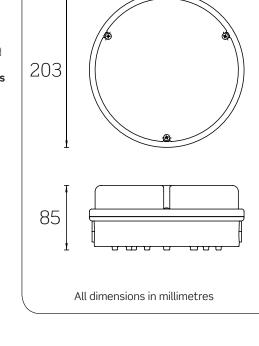

l the tools and accessories required to complete the installation correctly. Isolate the power before starting the installation.

- 1. Isolate supply voltage before working with electrics.
- 2. Remove diffuser from luminaire by loosening the three securing screws.
- 3. All termination points are under the LED tray and this can be removed by loosening the locating screws and rotating the tray until keyhole slots allow removal.
- 4. Ensure incoming cables are weather protected.
- 5. Pass intended supply wires through grommet or CTS gland.
- 6. Fix base in desired location, taking care to avoid pipes and cables that may be hidden.
- 7. Make connections as per (Fig.1)
- 8. Re-attach LED tray to mounts and tighten screws.
- 9. Replace diffuser and tighten screws evenly.
- 10. Switch on mains.



**Profile & Dimensions** 



**jCC**.co.uk