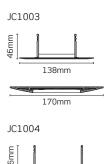

 Code
 Description

 JC1003
 Converter plate for standard V50 (luminaire not included)

 JC1004
 Converter plate for V50 Tilt (luminaire not included)

 For Brushed Nickel add /BN suffix, for Chrome add /CH suffix, for White add /WH suffix.

Cut out Ø: 80-120mm