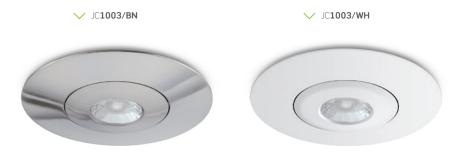

 Code
 Description

 JC1003
 Converter plate for standard V50 (luminaire not included)

 JC1004
 Converter plate for V50 Tilt (luminaire not included)

 For Brushed Nickel add /BN suffix, for Chrome add /CH suffix, for White add /WH suffix.

2 year product guarantee

Classification

IP65

Finishes

Brushed Nickel (**BN**), Chrome (**CH**), White (**WH**)

Construction

Body: Steel Bezel: Aluminium

Installation