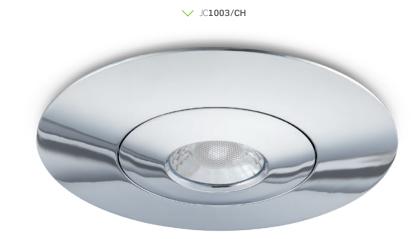

 Code
 Description

 JC1003
 Converter plate for standard V50 (luminaire not included)

 JC1004
 Converter plate for V50 Tilt (luminaire not included)

 For Brushed Nickel add /BN suffix, for Chrome add /CH suffix, for White add /WH suffix.

2 year product guarantee

Classification

IP65

Finishes

Brushed Nickel (**BN**), Chrome (**CH**), White (**WH**)

Construction

Body: Steel Bezel: Aluminium

Installation