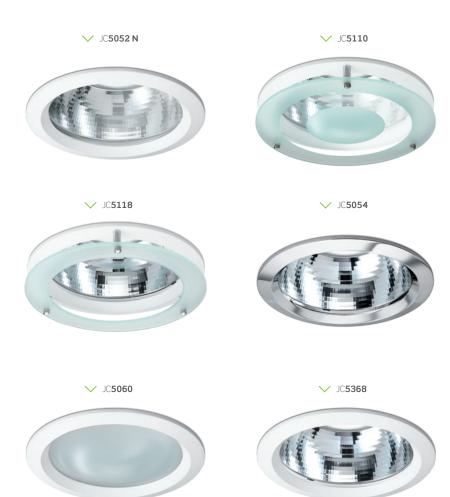

## Classification IP65\* / IP20

Finishes Chrome, White

Construction Rim: Aluminium

JC5052 N / JC5054 JC5060 / JC5368

+232mm+

+232mm+

JC5110

+232mm+

JC5118

+232mm+

| Code             | Description                                |
|------------------|--------------------------------------------|
| JC <b>5052 N</b> | White aluminium rim                        |
| JC <b>5110</b>   | White rim with dropped glass               |
| JC <b>5118</b>   | White rim with halo dropped glass          |
| JC <b>5054</b>   | Chrome aluminium rim                       |
| JC <b>5060</b>   | White aluminium rim c/w frosted glass      |
| JC <b>5368</b>   | *IP65 rim attachment white rim/clear glass |