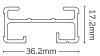

| Code                                                             | Description                               |
|------------------------------------------------------------------|-------------------------------------------|
| JC <b>14001</b>                                                  | Single Circuit Track 510mm track section  |
| JC <b>14002</b>                                                  | Single Circuit Track 1120mm track section |
| JC <b>14003</b>                                                  | Single Circuit Track 2340mm track section |
| For Black add <b>BLK</b> suffix, for White add <b>WH</b> suffix. |                                           |

## JC14001 / JC14002 / JC14003