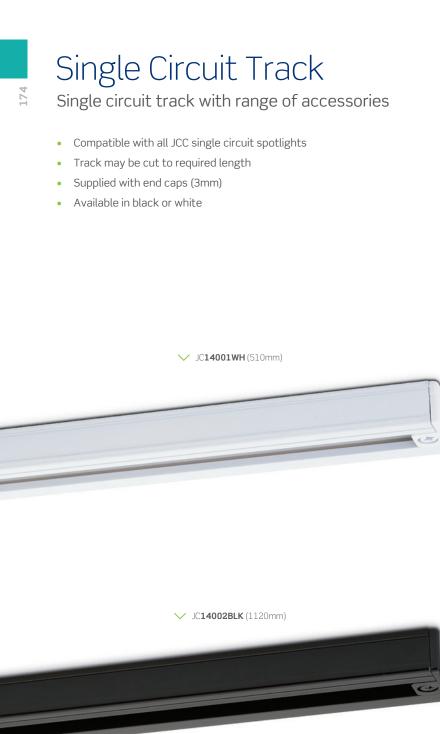

| Code                                                             | Description                               |
|------------------------------------------------------------------|-------------------------------------------|
| JC <b>14001</b>                                                  | Single Circuit Track 510mm track section  |
| JC <b>14002</b>                                                  | Single Circuit Track 1120mm track section |
| JC <b>14003</b>                                                  | Single Circuit Track 2340mm track section |
| For Black add <b>BLK</b> suffix, for White add <b>WH</b> suffix. |                                           |

## JC14001 / JC14002 / JC14003