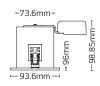

#### Installation

Cut out Ø: JC**94113** - 74mm JC**94114** - 85mm

#### JC94114