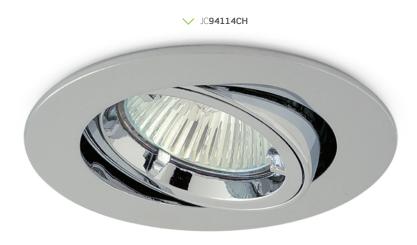

# Twist & Lock

## Fire-rated twist and lock mains downlight

- Twist & Lock lamp retainer for easy lamp removal
- Fire-rated 240V 50W MAX downlights, maintaining the fire-rating of ceilings
- Press-fit terminal, loop-in/loop-out
- Lamp not supplied

| Code            | Description                          | Lamp         |
|-----------------|--------------------------------------|--------------|
| JC <b>94113</b> | Fire-rated Twist & Lock              | GU10 50W Max |
| JC <b>94114</b> | Fire-rated 15° tiltable Twist & Lock | GU10 50W Max |

#### JC94114