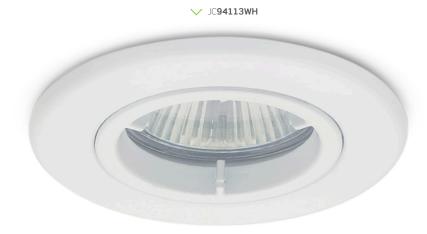

# Twist & Lock

## Fire-rated twist and lock mains downlight

- Twist & Lock lamp retainer for easy lamp removal
- Fire-rated 240V 50W MAX downlights, maintaining the fire-rating of ceilings
- Press-fit terminal, loop-in/loop-out
- Lamp not supplied

| Code            | Description                          | Lamp         |
|-----------------|--------------------------------------|--------------|
| JC <b>94113</b> | Fire-rated Twist & Lock              | GU10 50W Max |
| JC <b>94114</b> | Fire-rated 15° tiltable Twist & Lock | GU10 50W Max |

#### JC94113