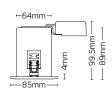

#### Installation

Cut out Ø: JC**94113** - 74mm JC**94114** - 85mm

#### JC94113