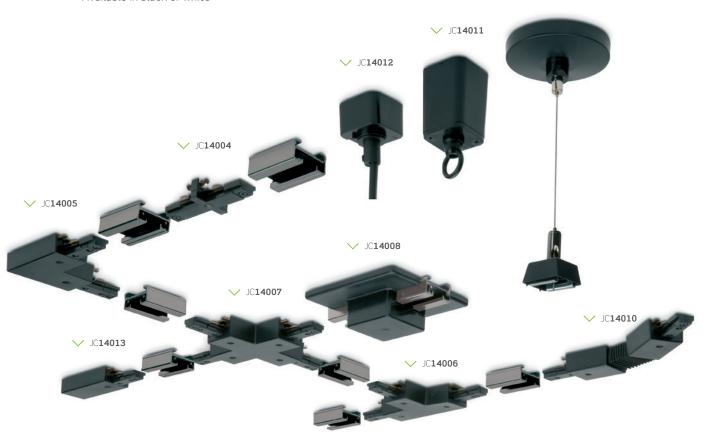

## Max Weight Load

JC**14011** - 1.5kg (using eye), 0.5kg (without using eye)

0.5 kg (JC**14012**)

## Construction

Cover: Polycarbonate Body: Steel

✓ JC14094

| Code                                                             | Description                                                              |
|------------------------------------------------------------------|--------------------------------------------------------------------------|
| JC <b>14004</b>                                                  | Track connector with power                                               |
| JC <b>14005</b>                                                  | Right angle (L) & straight connector with power feed                     |
| JC <b>14006</b>                                                  | T connector                                                              |
| JC <b>14007</b>                                                  | 4 way connector                                                          |
| JC <b>14008</b>                                                  | Power feed for track centre                                              |
| JC <b>14009</b>                                                  | Power feed at track end with conduit entry                               |
| JC <b>14010</b>                                                  | Flexible connector                                                       |
| JC <b>14011</b>                                                  | Adapter to suspend pendants from track (5amp max)                        |
| JC <b>14012</b>                                                  | Adapter to provide power from track to pendants etc (1M flex - 5amp max) |
| JC <b>14013</b>                                                  | Power feed at track end                                                  |
| JC <b>14070</b>                                                  | Surface adapter for mainline fittings                                    |
| JC <b>14093</b>                                                  | Suspension kit for suspended ceilings                                    |
| JC <b>14094</b>                                                  | Wire suspension kit (2M)                                                 |
| For Black add <b>BLK</b> suffix, for White add <b>WH</b> suffix. |                                                                          |