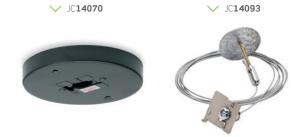

## Construction

Cover: Polycarbonate Body: Steel

✓ JC14094

| Code                                                             | Description                                                              |
|------------------------------------------------------------------|--------------------------------------------------------------------------|
| JC <b>14004</b>                                                  | Track connector with power                                               |
| JC <b>14005</b>                                                  | Right angle (L) & straight connector with power feed                     |
| JC <b>14006</b>                                                  | T connector                                                              |
| JC <b>14007</b>                                                  | 4 way connector                                                          |
| JC <b>14008</b>                                                  | Power feed for track centre                                              |
| JC <b>14009</b>                                                  | Power feed at track end with conduit entry                               |
| JC <b>14010</b>                                                  | Flexible connector                                                       |
| JC <b>14011</b>                                                  | Adapter to suspend pendants from track (5amp max)                        |
| JC <b>14012</b>                                                  | Adapter to provide power from track to pendants etc (1M flex - 5amp max) |
| JC <b>14013</b>                                                  | Power feed at track end                                                  |
| JC <b>14070</b>                                                  | Surface adapter for mainline fittings                                    |
| JC <b>14093</b>                                                  | Suspension kit for suspended ceilings                                    |
| JC <b>14094</b>                                                  | Wire suspension kit (2M)                                                 |
| For Black add <b>BLK</b> suffix, for White add <b>WH</b> suffix. |                                                                          |