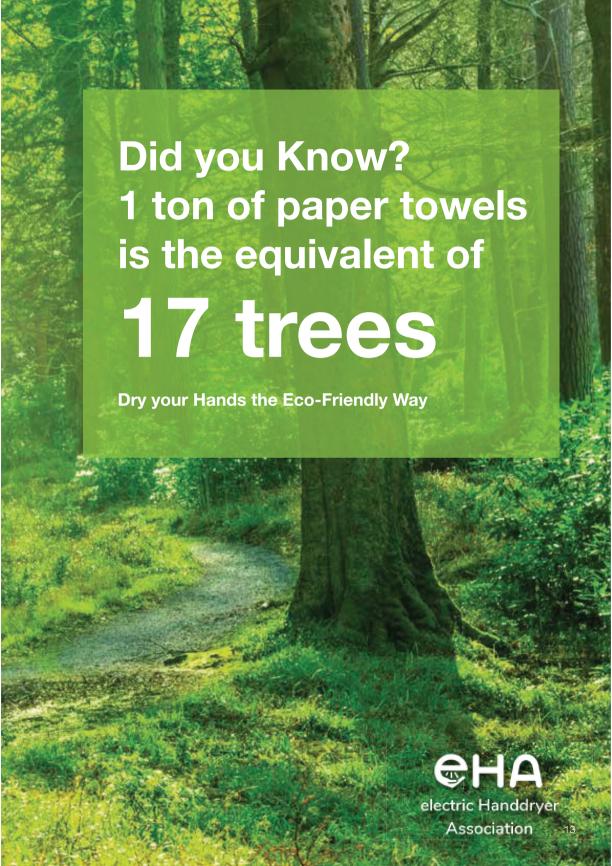

## Which Hand Dryer to use?

We provide the most comprehensive range of Energy Efficient Hand Dryers on the market

|                                            | Tiger<br>ECO  | Cheetah       | Puma          | Cub           | Panther<br>ECO | Premium<br>Blade |
|--------------------------------------------|---------------|---------------|---------------|---------------|----------------|------------------|
| Energy Efficient with<br>Low Running Costs | •             | •             | •             | •             | •              | •                |
| Variable Outputs KW                        | 650/1400      | 1550          | 600/1300      | 600/1300      | 700/1400       | 700/2000         |
| HEPA Filtration                            | Optional      |               |               |