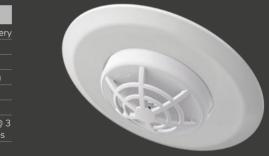

LS110WHMBWHA

 $\Diamond$ 

## World's smallest mains heat alarm | Battery back-up | Wireless connectivity

Designed to be installed without our Lumi-Plugin<sup>®</sup> Downlights to provide every property with fire safety coverage – without compromising interior design.

| Lumi-Heat® specification |                                                                      |
|--------------------------|----------------------------------------------------------------------|
| Battery type             | Non-replaceable CR2 10-year batte                                    |
| Interlink frequency      | 868MHz                                                               |
| Operating humidity       | Up to 95% RH non-condensing                                          |
| Operating temperature    | +4°C to +38°C (tested 0°C to 55°C)                                   |
| Voltage                  | 110V AC / 230V AC                                                    |
| Power consumption        | 145mAh in non-alarm condition                                        |
| Sound                    | Audible indicator minimum 85dB @ metres in anechoic successive tones |
| Fire-rated               | 30/60/90 – Solid Joist<br>30 – Metal Webbed Joist & I-Joist          |
| Complies to              | BS 5839: Part 6 Grade D1                                             |