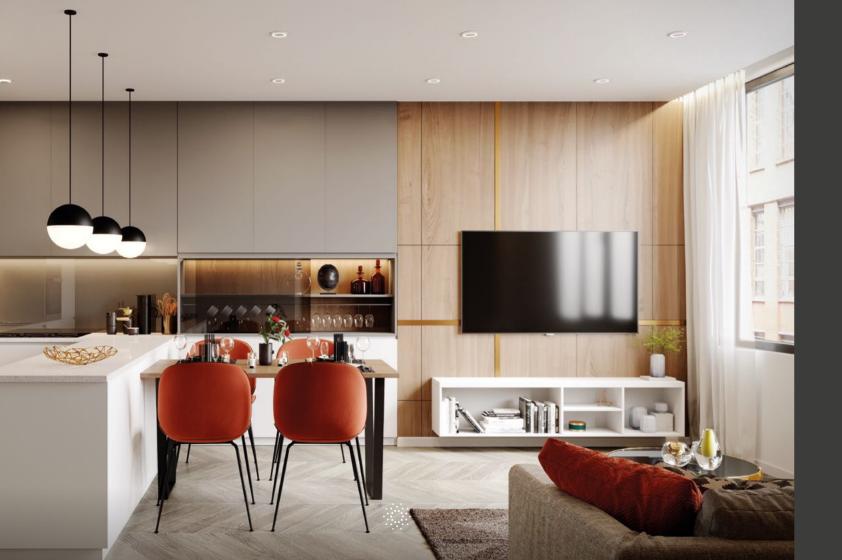

## World's smallest mains heat alarm | Battery back-up | Wireless connectivity

Designed to be installed without our Lumi-Plugin<sup>®</sup> Downlights to provide every property with fire safety coverage – without compromising interior design.