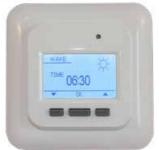

## **Thermostats**

- Intelligent learning function
  Available in ivory
- Frost protection and energy saving modes

The HCT learns the heat characteristics of your room to automatically control both room and floor temperature. This thermostat ensures maximum comfort for minimum energy consumption.

| Product code | Description              |  |
|--------------|--------------------------|--|
| HCT-567-HC71 | Ivory digital thermostat |  |