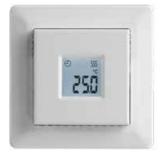

## **TPS Manual Thermostat**

Easy-to-use 16Amp manual digital thermostat

- Simple-to-use manual controller
- The ideal choice when a timer/program mode is not usually required
- This controller includes a simple pre-set timer mode to ensure Lot20 compliance

The TPS is simple to control using the up and down arrows to change the target floor or air temperature. The TPS monitors both the room and floor temperature and includes a frost protection mode to protect the floor from freezing.

| Product code | Description                                       |  |
|--------------|---------------------------------------------------|--|
| TPS-345-0031 | Manual digital thermostat - Lot20 Compliant - 16A |  |