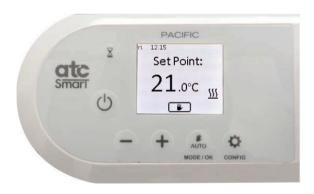

### **Manual Control on the Radiator**

All radiators are equipped with a large TFT screen.

Merida

Digital Panel Radiator

Pacific RF
Heated Towel Radiator