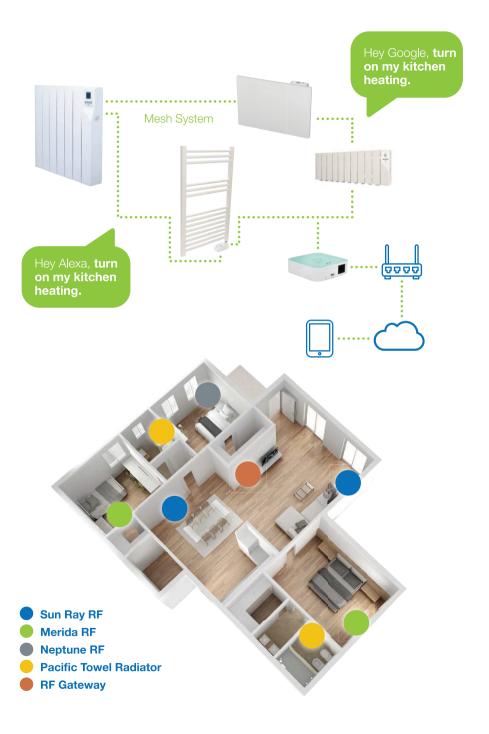

## **The Smart RF Family**

Our connected products work with both Amazon & Google devices.

#### **Voice Control**