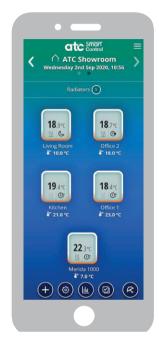

## **Take Control using our App**

**Apartments** 

Change settings remotely

**Hotels & Hostels** 

Controllability from reception

#### **Download**

for FREE on your mobile, tablet or computer device

- Programmable 24/7 from anywhere in the world
- 3 program modes: Comfort, Eco & Frost Protection
- Can control up to 30 radiators
- Each radiator can be named
- Voice Control
- Monitor whole house energy usage with RF monitor