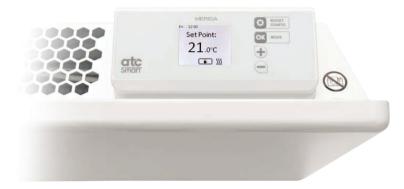

### **Manual Control on the Radiator**

All radiators are equipped with a large TFT screen.

Merida

Digital Panel Radiator

Pacific RF
Heated Towel Radiator