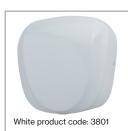

### **WINCHESTER DRYER**

- · Contemporary design
- Super energy efficient motor
- Blue LED downlight
- · HEPA filter included
- Steel cover vandal resistant (3802 & 3803)
- Available in Polished/Satin Steel or White Aluminium

Satin product code: 4604

White product code: 4601