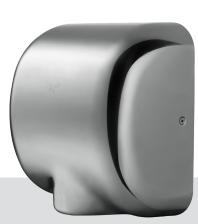

## **WINDSOR DRYER**

- Super energy-efficient motor
- Blue LED downlight
- Internal heating switch to choose warm or ambient airflow
- Ideal for retro-fit
- Steel cover vandal resistant (4603 & 4604)
- Available in Polished/Satin Steel or White/Black Aluminium

#### W295 x H320 x D165 (mm)

DRY TIME10-12 SecondsPOWER550W/1400WENERGYfrom 1.53W/UseAIR SPEED100m/s

NOISE 100m,

Polished product code: 4603