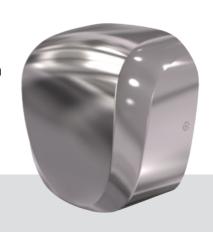

### **WINCHESTER DRYER**

- · Contemporary design
- Super energy efficient motor
- Blue LED downlight
- · HEPA filter included
- Steel cover vandal resistant (3802 & 3803)
- Available in Polished/Satin Steel or White Aluminium

#### W302 x H312 x D172 (mm)

DRY TIME 10-12 Seconds
POWER 550W
ENERGY from 1.53W/Use

AIR SPEED 70m/s NOISE 68.5Db

Satin product code: 3803