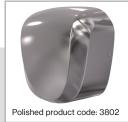

### **WINCHESTER DRYER**

- · Contemporary design
- Super energy efficient motor
- Blue LED downlight
- · HEPA filter included
- Steel cover vandal resistant (3802 & 3803)
- Available in Polished/Satin Steel or White Aluminium

#### W302 x H312 x D172 (mm)

DRY TIME 10-12 Seconds
POWER 550W
ENERGY from 1.53W/Use

AIR SPEED 70m/s NOISE 68.5Db

Satin product code: 3803