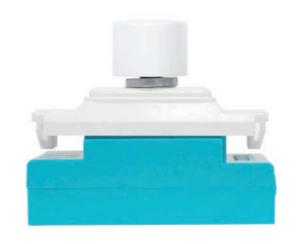

### **Next generation LED dimming**

The advanced **ZGRIDLED** family is the most compatible range available; it's easy to install and provides the best user experience. Easy-fit installation features include increased terminal size, a larger control knob and a smaller, streamlined module.

A range of 9 grid adapters will now be available in each pack, including the Euro and the new Schneider Lisse White adapters. Both **ZGRIDLED** versions come with a white plastic knob as standard, and also fit a standard size control knob for custom finishing.

## ZGRIDLED RANGE VITAL STATISTICS

- 0-150W or 5-250W / VA LED
- Flicker-free & silent
- Zano smart settings
- Learns and adapts
- Not limited to 10 lamps
- Easy fit installation
- 9 grid adapters
- Available in black or white
- Knob available in plastic, polished chrome and stainless steel
- Also fits Euro Plates