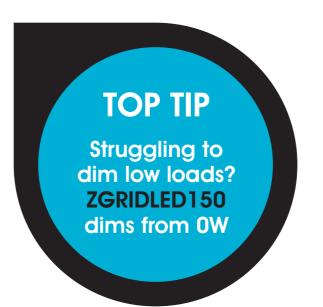

#### **SPECIFICATIONS**

| PART NO.                       | ZGRIDLED150 | ZGRIDLED+                                |
|--------------------------------|-------------|------------------------------------------|
| MODULE SIZE                    | SINGLE GRID | SINGLE GRID                              |
| LAMP TYPE                      | LED/CFL     | LED/CFL                                  |
| MAX WATT                       | 150W / VA   | 250W / VA                                |
| MIN WATT                       | OW / VA     | 5W / VA                                  |
| MIN BOX DEPTH                  | 35 MM       | 35 MM                                    |
| 2-WAY SWITCHING                | YES         | YES                                      |
| NEED TO DE-RATE<br>TO 160 / VA | N/A         | YES IF FITTING<br>2 OR MORE<br>PER PLATE |