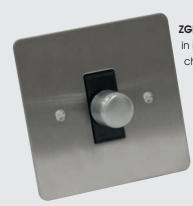

| 35 MM       | 35 MM                                    |
| 2-WAY SWITCHING                | YES         | YES                                      |
| NEED TO DE-RATE<br>TO 160 / VA | N/A         | YES IF FITTING<br>2 OR MORE<br>PER PLATE |

### MAXIMUM PLATE LOAD RECOMMENDATIONS

| COVER PLATE SIZE | CFL   | LED   |
|------------------|-------|-------|
| SINGLE PLATE     | 500W  | 500W  |
| DOUBLE PLATE     | 640W  | 640W  |
| 6-8 GANG         | 1280W | 1280W |



## ZGRIDLED RANGE VITAL STATISTICS

- 0-150W or 5-250W / VA LED
- Flicker-free & silent
- Zano smart settings
- Learns and adapts
- Not limited to 10 lamps
- Easy fit installation
- 9 grid adapters
- Available in black or white
- Knob available in plastic, polished chrome and stainless steel
- Also fits Euro Plates



ZGRIDLED+
in black with polished
chrome plate and knob

9