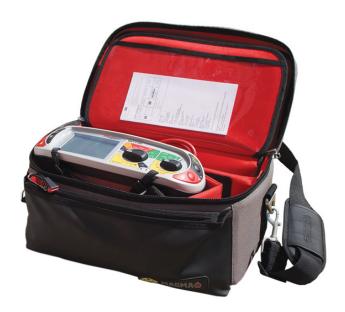

### **Test Meter Case**

Bright red inner lining for easy visibility of stored items. Adjustable padded compartments. Convenient tool kit storage. Handle and padded shoulder strap.

| Item No. |                                | Å     | 0 |
|----------|--------------------------------|-------|---|
| MA2638   | H:18cm x W:35cm x D:24cm (14") | 1.8kg | 3 |