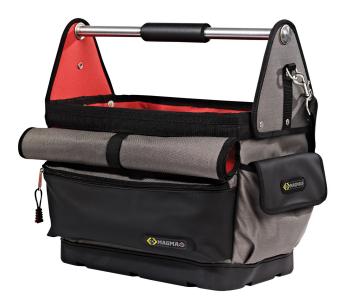

### **Tool Tote**

Durable polyester construction. Bright red inner lining for easy visibility of stored items. 100% waterproof and crackproof rubberised base. Convenient detachable handle and padded shoulder strap for maximum comfort. Roll-up cover. Large internal storage area with 32 additional pockets & holders.

| Item No. |                                | Å     | $\Diamond$ |
|----------|--------------------------------|-------|------------|
| MA2634   | H:44cm x W:49cm x D:29cm (17") | 2.8ka | 6          |