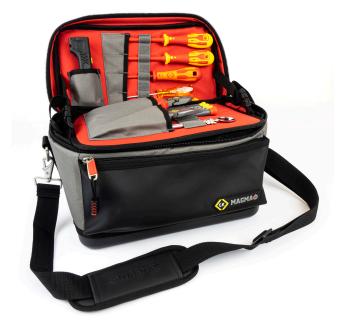

## **Test Equipment Case Plus**

Improved access with easy-opening lid and two retaining straps. Adjustable padded compartments for safe storage of test equipment and accessories. 27 pockets and holders for extensive storage of test equipment, accessories and tools. Convenient toolkit storage compartment. Carrying handle and padded shoulder strap for maximum comfort. Heavy duty lockable zip system for extra security. Hard protective devider between tools and test equipment. Integrated trolley strap, for easy transport with any Magma wheeled Case. 100% Waterproof Polymer base for increased durability. Convenient see through document/instruction manual pocket.

| Item No. |                          | ۵     | 0 |
|----------|--------------------------|-------|---|
| MA2641   | H:22cm x W:36cm x D:24cm | 1.9kg | 4 |