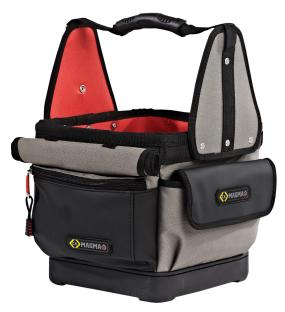

#### **Technicians Tote**

Durable polyester construction. Bright red inner lining for easy visibility of stored items. 100% waterproof and crackproof rubberised base. Convenient detachable handle for maximum comfort. Roll-up cover. Large internal storage area with 27 additional pockets & holders.

| Item No. |                                | Å     | $\Diamond$ |
|----------|--------------------------------|-------|------------|
| MA2633   | H:39cm x W:29cm x D:30cm (10") | 1.6kg | 6          |