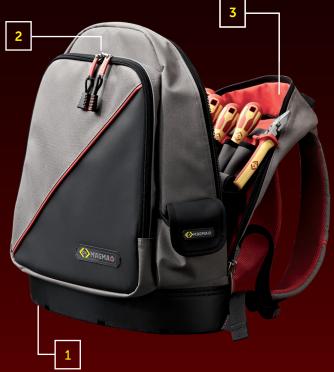

# TECHNICIAN'S RUCKSACK PLUS

Perfect if you have to travel distances without your van, climb or simply need to have a professional profile.

1 100% waterproof and crack-proof contoured base

2 Lockable zip for extra security on the move

3 Vertical storage pockets for easy tool access