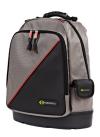

### **Technicians Rucksack Plus**

Contoured shape base for additional comfort. Extra comfort padding at the back and reinforced shoulder straps. 39 pockets and holders including space in the base for larger tools. Padded front storage pocket for sensitive equipment/iPad and A4 Notepad.

| Item No. |                               | Å       | $\Diamond$ |
|----------|-------------------------------|---------|------------|
| MA2635   | H:47cm x W:40cm x D:20cm (16" | ) 2.2ka | 4          |