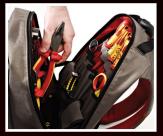

3 Vertical storage pockets for easy tool access

### **Technicians Rucksack Plus**

Contoured shape base for additional comfort. Extra comfort padding at the back and reinforced shoulder straps. 39 pockets and holders including space in the base for larger tools. Padded front storage pocket for sensitive equipment/iPad and A4 Notepad.