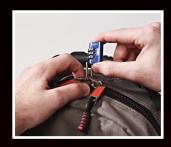

# TECHNICIAN'S RUCKSACK PLUS

Perfect if you have to travel distances without your van, climb or simply need to have a professional profile.

1 100% waterproof and crack-proof contoured base

2 Lockable zip for extra security on the move