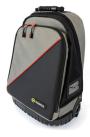

### **Wheeled Rucksack**

Convenient all-in-one rucksack and wheeled tool case: Rugged & durable chassis for all terrain use. Extra comfort padding with storable shoulder straps. Vertical pockets for easy tool access. Balanced design remains upright when fully open. Removable wheel cover to protect clothing. Durable polymer base.

| Item No. |                          | å Ø     |
|----------|--------------------------|---------|
| MA2654   | H:55cm x W:38cm x D:24cm | 3.9kg 2 |