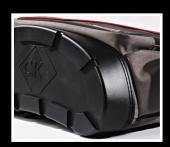

# TECHNICIAN'S RUCKSACK PLUS

Perfect if you have to travel distances without your van, climb or simply need to have a professional profile.

1 100% waterproof and crack-proof contoured base

2 Lockable zip for extra security on the move