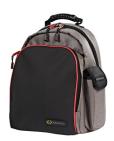

## **Technicians Rucksack**

Durable polyester construction. Bright red inner lining for easy visibility of stored items. Internal and external document pockets. 31 pockets and holders including fold out panels for easy tool access.

| Item No. | <u></u>                              | $\Diamond$ |
|----------|--------------------------------------|------------|
| MA2631   | H:42cm x W:38cm x D:25cm (13") 2.6kg | 4          |