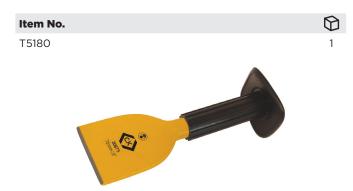

#### **Electricians Bolster Chisel**

Octagonal shank electrician's bolster with precision ground cutting edges for long term performance. Ideal for splitting and lifting floorboards, cutting plaster and chasing. Powder coated for corrosion protection.

BS 3066

| Item No. |              | <b>:</b>    | $\bigcirc$ |
|----------|--------------|-------------|------------|
| T3086    | 225mm (8 ¾") | 55mm (2 ½") | 10         |