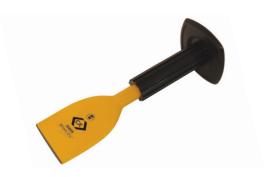

### **Electricians Bolster with Grip**

Hand guard for increased comfort & protection from overstrike.

BS 3066

| Item No. |              | <b>1</b>      | $\Diamond$ |
|----------|--------------|---------------|------------|
| T3086S   | 225mm (8 ¾") | 55mm (2 1/4") | 10         |