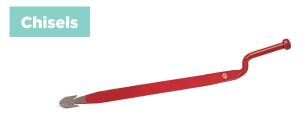

## **Slaters Ripper**

Single piece forged spring steel construction for strength & durability. Slim blade design with double sided hooked blades for fast & effective nail cutting.