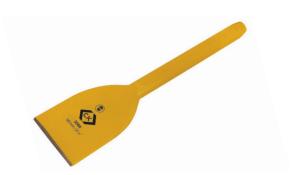

#### **Electricians Bolster Chisel**

Octagonal shank electrician's bolster with precision ground cutting edges for long term performance. Ideal for splitting and lifting floorboards, cutting plaster and chasing. Powder coated for corrosion protection.

BS 3066

| Item No. |              | <b>:</b>    | $\bigcirc$ |
|----------|--------------|-------------|------------|
| T3086    | 225mm (8 ¾") | 55mm (2 ½") | 10         |