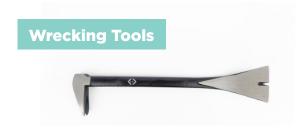

### Prybar, Nail Puller & Scraper

Forged spring steel for strength and durability. Specially contoured & notched for efficient nail pulling and prying. Sharp angle ground ends for effective chiselling & scraping.

| Item No. |             | 0 |
|----------|-------------|---|
| T4310    | 380mm (15") | 6 |