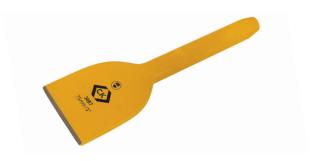

### **Brick Bolster Chisels**

Octagonal shank brick bolster with precision ground cutting edges. Specifically designed for cutting bricks and composite blocks. Powder coated for corrosion protection.

BS 3066

| Item No. |            | <b>I</b>   | $\bigcirc$ |
|----------|------------|------------|------------|
| T3087 3  | 230mm (9") | 75mm (3")  | 10         |
| T3087 4  | 230mm (9") | 100mm (4") | 10         |