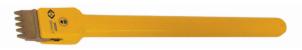

# **Scutch Chisels**

High quality carbon steel, hardened & tempered for strength & durability. Replaceable chisel bits.

BS 3066

| Item No. | No. :       |   |
|----------|-------------|---|
| 406001   | 25mm (1")   | 3 |
| 406002   | 38mm (1 ½") | 3 |