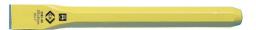

# **Plugging Chisel**

Angled & grooved cutting edge for the effective removal of mortar & cement.

BS 3066