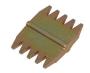

# **Scutch Chisel - Spare Bits**

10 spare comb bits for scutch chisels.

| Item No. |             | i             | $\Diamond$ |
|----------|-------------|---------------|------------|
| T4211/1  | 25mm (1")   | Scutch combs  | 10         |
| T4211/2  | 25mm (1")   | Scutch droves | 10         |
| T4211/3  | 38mm (1 ½") | Scutch combs  | 10         |
| T4211/4  | 38mm (1 ½") | Scutch droves | 10         |