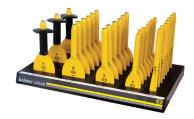

#### **Bolster Chisels - Stocked CDU**

CONTENTS: 7 x plugging chisels, 7 x electrician's bolster chisels, 6 x bolster chisels, sizes: 75 & 100mm, 3 x bolster chisels with grip, size: 100mm.