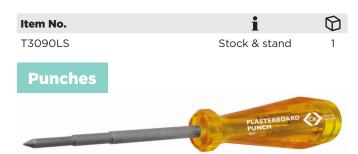

### **Plasterboard Punch**

Stepped, special alloy shaft for punching 5, 6 & 7mm wall plug holes - no drilling, no mess. Cone point for punching, scribing and marking plasterboard. Shatterproof acetate handle with a strike-through cap - withstands hammer blows.