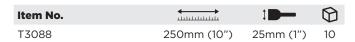

# **Cold Chisels**

Chisel for cutting small section steel, can also be used on brick and concrete. Hardened steel with powder coating for corrosion protection. Hexagon shaft.

BS 3066

| Item No.  |             | <b>:</b>    | $\bigcirc$ |
|-----------|-------------|-------------|------------|
| T3383 06  | 150mm (6")  | 12mm (1/2") | 10         |
| T3383 07  | 180mm (7")  | 16mm (5/8") | 10         |
| T3383 08  | 200mm (8")  | 19mm (3/4") | 10         |
| T3383 10  | 250mm (10") | 19mm (3/4") | 10         |
| T3383 18  | 460mm (18") | 19mm (3/4") | 10         |
| T3383 101 | 250mm (10") | 25mm (1")   | 10         |
| T3383 12  | 300mm (12") | 25mm (1")   | 10         |