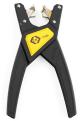

#### **ArmourSlice SWA Cable Stripper**

Scores armour strands to a uniform depth for a clean break off and trouble free gland connection. Automatic cable clamp applies constant pressure throughout the cut with no retightening necessary. Wide cable clamp ensures perfect blade to cable alignment for precise cuts.

| Item No. | i                      | •I         | 0 |
|----------|------------------------|------------|---|
| T2250    | ArmourSlice            | 12 - 36mmØ | 3 |
| T2255    | Pack of 5 Spare Blades |            | 6 |