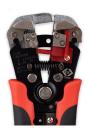

#### **Automatic Wire Stripper Pro**

Replaceable stainless steel cutting blade - for long life. Automatic single action stripping of wires without adjustment - for copper/aluminium wire 0.05 - 8.5mm². Unique two component contoured handle for comfort and secure grip. Micro adjustment knob for precise, repetitive stripping of copper, aluminium wire, solid or stranded.