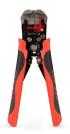

#### **Automatic Wire Stripper Pro**

Replaceable stainless steel cutting blade - for long life. Automatic single action stripping of wires without adjustment - for copper/aluminium wire 0.05 - 8.5mm². Unique two component contoured handle for comfort and secure grip. Micro adjustment knob for precise, repetitive stripping of copper, aluminium wire, solid or stranded.