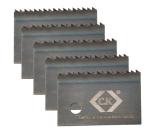

| Item No. | i                      | •I         | 0 |
|----------|------------------------|------------|---|
| T2250    | ArmourSlice            | 12 - 36mmØ | 3 |
| T2255    | Pack of 5 Spare Blades |            | 6 |