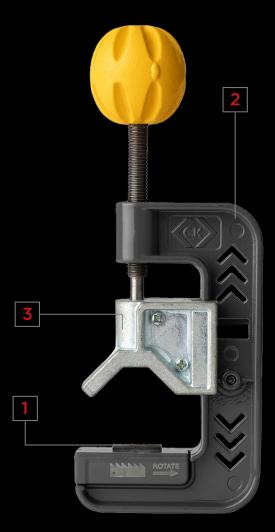

## SWA cable stripper

Strips armoured cable up to 50% faster than conventional methods.

- Scores armour strands to a uniform depth for a clean break off.
- 2. Rugged metal alloy body with integrated blade holder.
- 3. Strips cables from 12mm up to 36mm.

#### **ArmourSlice SWA Cable Stripper**

Scores armour strands to a uniform depth for a clean break off and trouble free gland connection. Automatic cable clamp applies constant pressure throughout the cut with no retightening necessary. Wide cable clamp ensures perfect blade to cable alignment for precise cuts.