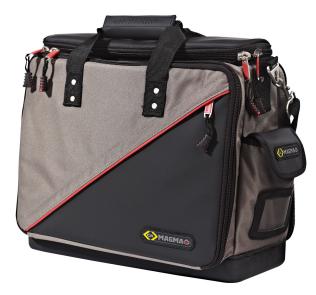

## **Technicians Tool Case**

Durable polyester construction. Bright red inner lining for easy visibility of stored items. 50 pockets and holders including fold out panels for easy tool access. Padded handle and shoulder strap for maximum comfort. Padded central compartment fits laptop. Internal document pocket.