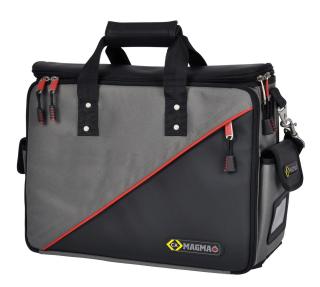

## TECHNICIAN'S TOOL CASE PLUS

Featuring a 100% waterproof, rubber base designed to keep tools / documents protected and dry, the Technician's Tool Case Plus is a unique storage solution specifically designed with the technician in mind, including fold out panels for easy tool access.

1 100% waterproof and crackproof rubberised base

2 Padded handle and shoulder strap for maximum comfort

3 Pockets and holders including fold out panels for easy tool access

## **Technicians Tool Case Plus**

Durable polyester construction. Bright red inner lining for easy visibility of stored items. 50 pockets and holders including fold out panels for easy tool access. Padded central compartment fits laptop. Internal document pocket.