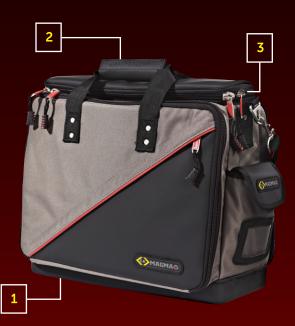

1 100% waterproof and crackproof rubberised base

2 Padded handle and shoulder strap for maximum comfort

3 Pockets and holders including fold out panels for easy tool access