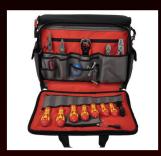

## **Technicians Tool Case**

Durable polyester construction. Bright red inner lining for easy visibility of stored items. 50 pockets and holders including fold out panels for easy tool access. Padded handle and shoulder strap for maximum comfort. Padded central compartment fits laptop. Internal document pocket.

## **Technicians Tool Case Plus**

Durable polyester construction. Bright red inner lining for easy visibility of stored items. 50 pockets and holders including fold out panels for easy tool access. Padded central compartment fits laptop. Internal document pocket.