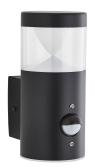

## ZN-38616-BLK POLLUX Wall Light With PIR

Pollux 1 Light 4w LED Wall Light w PIR Black

## **Technical Data**

| Material               | Steel/PC |
|------------------------|----------|
| Colour                 | Black    |
| Bulb Type              | LED      |
| Bulb Shape             | LED      |
| IP Rating              | IP44     |
| Colour Temperature (K) | 3000     |
| Max Wattage (W)        | 4w       |
| Lumen output (Im)      | 200      |
| Number of Bulbs        | NA       |
| Dimensions             |          |
| Product Depth (mm)     | 75       |
| Product Width (mm)     | 110      |
| Product Height (mm)    | 168      |
| Product Weight (g)     | 380      |
| Product weight (kg)    | 0.38     |