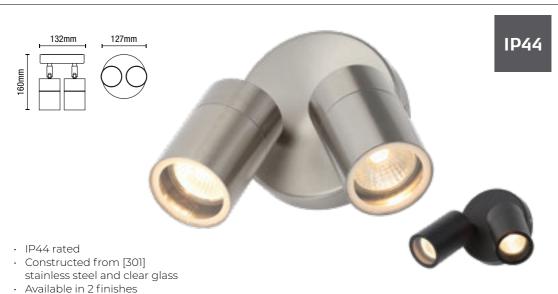

## **LETO**Adjustable Twin Spotlight

| Code          | Finish          | Description                       | Lamp                   | Dimensions                 |
|---------------|-----------------|-----------------------------------|------------------------|----------------------------|
| ZN-34018-SST  | Stainless Steel | Leto Adjustable<br>Twin Spotlight | 2 x 7W max<br>LED GU10 | H:132mm W:127mm Proj:160mm |
| ZN-34018-SBLK | Black           |                                   |                        |                            |