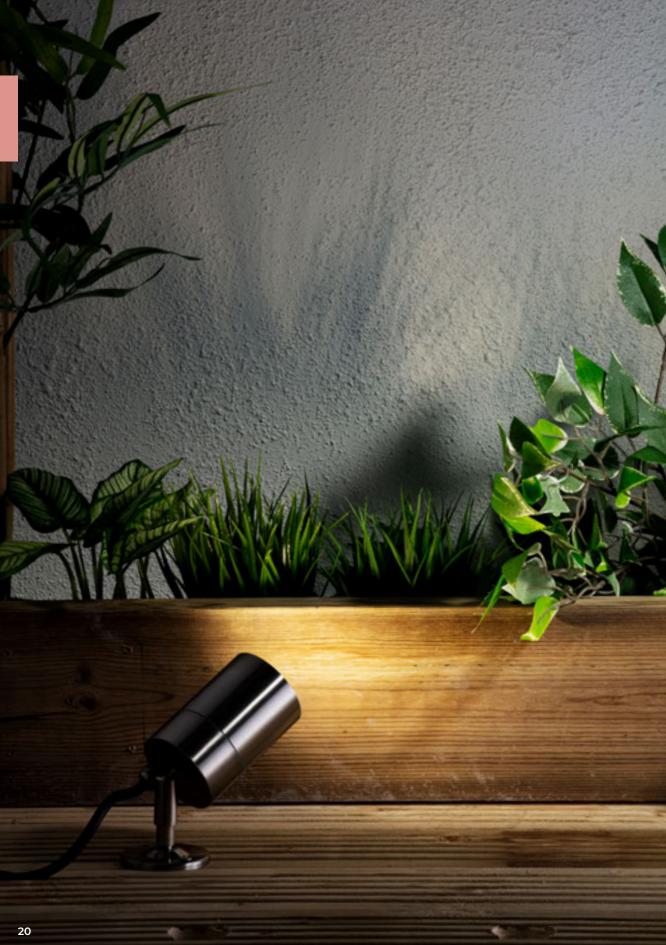

## LETO

**Dual Mount Ground Spotlight** 

| Code         | Finish          | Description               | Lamp                   | Dimensions                |
|--------------|-----------------|---------------------------|------------------------|---------------------------|
| ZN-29180-SST | Stainless Steel | Leto Dual Mount Spotlight | 1 x 7W max<br>LED GU10 | H:276mm W:60mm Proj:107mm |
| ZN-29180-BLK | Black           |                           |                        |                           |