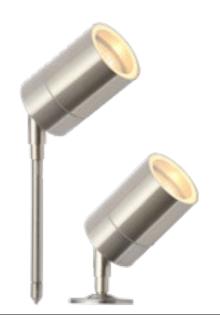

## LETO

**Dual Mount Ground Spotlight** 

| Code         | Finish          | Description               | Lamp                   | Dimensions                |
|--------------|-----------------|---------------------------|------------------------|---------------------------|
| ZN-29180-SST | Stainless Steel | Leto Dual Mount Spotlight | 1 x 7W max<br>LED GU10 | H:276mm W:60mm Proj:107mm |
| ZN-29180-BLK | Black           |                           |                        |                           |