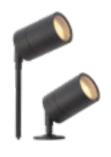

## LETO

**Dual Mount Ground Spotlight** 

| Code         | Finish          | Description               | Lamp                   | Dimensions                |
|--------------|-----------------|---------------------------|------------------------|---------------------------|
| ZN-29180-SST | Stainless Steel | Leto Dual Mount Spotlight | 1 x 7W max<br>LED GU10 | H:276mm W:60mm Proj:107mm |
| ZN-29180-BLK | Black           |                           |                        |                           |