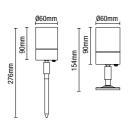

## LETO

**Dual Mount Ground Spotlight** 

| Code         | Finish          | Description               | Lamp                   | Dimensions                |
|--------------|-----------------|---------------------------|------------------------|---------------------------|
| ZN-29180-SST | Stainless Steel | Leto Dual Mount Spotlight | 1 x 7W max<br>LED GU10 | H:276mm W:60mm Proj:107mm |
| ZN-29180-BLK | Black           |                           |                        |                           |