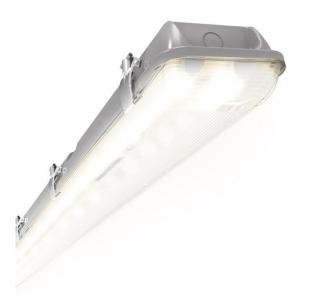

## ATOREVO2X6

## Features

IP65 non-corrosive batten suitable for industrial applications and ancillary areas LED Performance allows point-to-point replacement of existing fluorescent luminaires Unique luminaire fixing clip design allows option of mounting onto BESA box High efficiency up to 140 Lm/W Lockable heavy-duty stainless steel clips supplied as standard for added safety and security

## **General Information**

| Lamp Type                                          | LED                 |
|----------------------------------------------------|---------------------|
| IP Rating                                          | IP65                |
| IK Rating                                          | IK07                |
| Class Protection                                   | 1                   |
| Internal / External                                | Internal/External   |
|                                                    |                     |
| Surface / Recessed / Suspended                     | Surface/Suspended   |
| Surface / Recessed / Suspended<br>Warranty (Years) | Surface/Suspended 5 |
|                                                    |                     |
| Warranty (Years)                                   | 5                   |