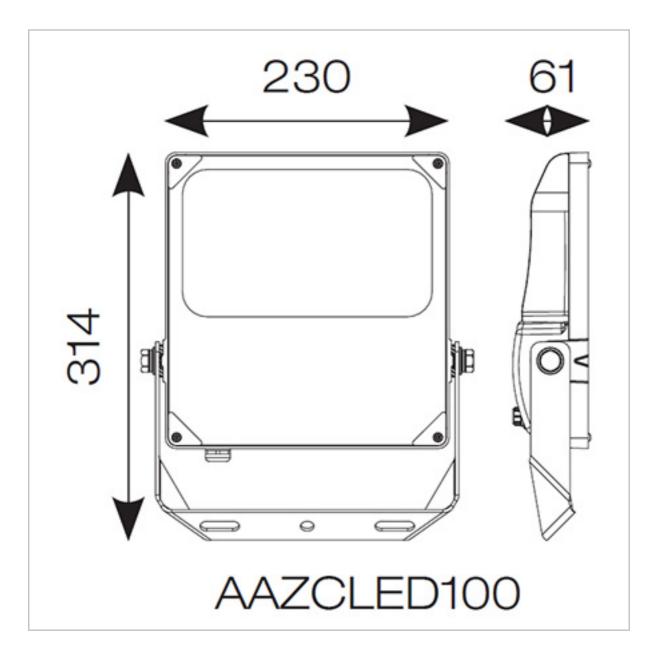

## **General Information**

| Lamp Type                      | LED      |
|--------------------------------|----------|
| IP Rating                      | IP66     |
| IK Rating                      | IK08     |
| Class Protection               | 1        |
| Internal / External            | External |
| Surface / Recessed / Suspended | Surface  |
| Warranty (Years)               | 5        |
| CE Mark                        | Yes      |
| Width (mm)                     | 230      |
| Height (mm)                    | 314      |
| Depth (mm)                     | 61       |