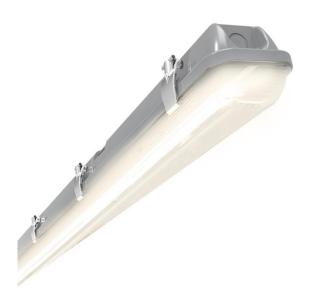

## ATOREVO4

## **Features**

IP65 non-corrosive batten suitable for industrial applications and ancillary areas

LED Performance allows point-to-point replacement of existing fluorescent luminaires

Unique luminaire fixing clip design allows option of mounting onto BESA box

High efficiency up to 140 Lm/W

Lockable heavy-duty stainless steel clips supplied as standard for added safety and security

Belfast: +44 (0) 2890 773750