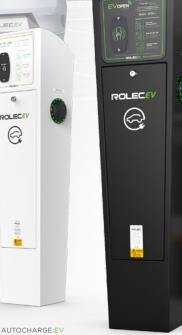

## **AUTOCHARGE:**E'

RANGE OVERVIEW

Floor Mounted **EV Charging Pedestals** 

MANUFACTURED IN THE UK

The AUTOCHARGE:EV is a heavy duty, hard wearing EV charging pedestal, specifically designed and manufactured for both commercial and public facing environments.

## **AUTOCHARGE: EV CHARGING PEDESTAL FEATURES & OPTIONS**

**Grant Fundable** Models Available

Type 2 Connector

Platinum Range Switchgear

**Key Switch** Control

Meterina

FREE TO USE 1way Charging Pedestal

Branding Options