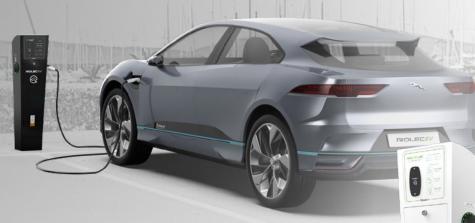

## **AUTOCHARGE:**E'

RANGE OVERVIEW

Floor Mounted **EV Charging Pedestals** 

MANUFACTURED IN THE UK

The AUTOCHARGE:EV is a heavy duty, hard wearing EV charging pedestal, specifically designed and manufactured for both commercial and public facing environments.

Compatible with all EVs/PHEVs, the AUTOCHARGE:EV provides Mode 3 fast charging in both 3.6kW and 7.2kW, as well as SuperFast 11kW and 22kW speeds.

Q.

AUTOCHARGE:EV FREE TO USE 2way Charging Pedestal