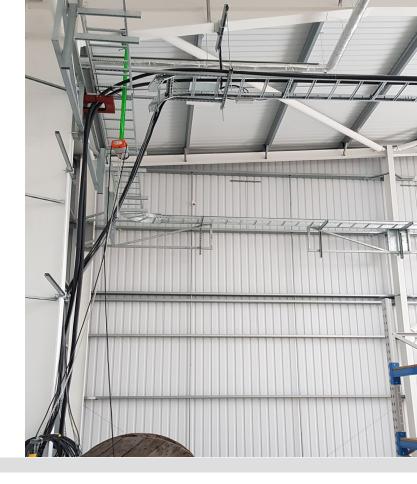

### **DESCRIPTION**

A new build project which required a full infrastructure fit out and installation in the warehouse for phase one and offices for phase two.

No provisions were in place so a full containment solution was required including many aspects of the Atkore ranges. Whilst volumes were not vast the timeline was tight so needed a coordinated approach to try and minimise any delays.

This was a new style of project for us and we fully utalised the support given to us from Abbots Engineering to ensure that we had experienced eyes on the project and an opportunity to look at and discuss solutions sometimes with but mainly without Unistrut. The images which I have sent in are fantastic the installation has gone really well through the infrastructure phases and we are now entering the fitout phase so hopefully this will run smoothly as well.