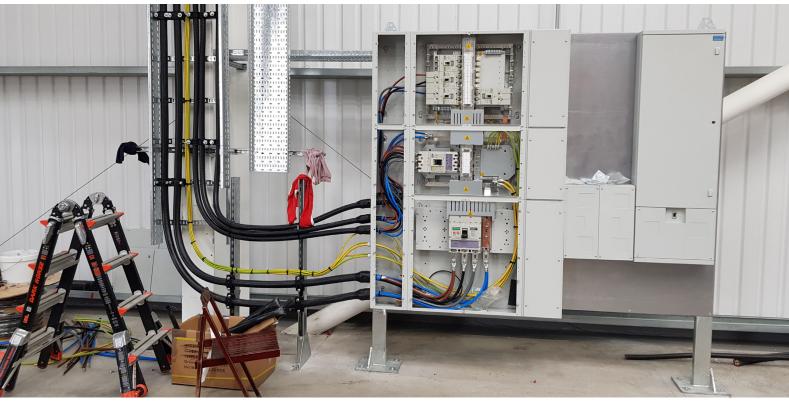

### **DESCRIPTION**

A new build project which required a full infrastructure fit out and installation in the warehouse for phase one and offices for phase two.

No provisions were in place so a full containment solution was required including many aspects of the Atkore ranges. Whilst volumes were not vast the timeline was tight so needed a coordinated approach to try and minimise any delays.

This was a new style of project for us and we fully utalised the support given to us from Abbots Engineering to ensure that we had experienced eyes on the project and an opportunity to look at and discuss solutions sometimes with but mainly without Unistrut. The images which I have sent in are fantastic the installation has gone really well through the infrastructure phases and we are now entering the fitout phase so hopefully this will run smoothly as well.