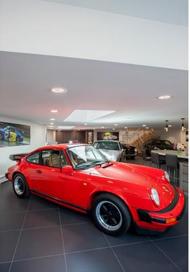

Illuma wanted to help upgrade Paragon Porsche's showroom lighting to show off their one-of-a-kind collection. To do this, the aim was to dramatically increase the lux levels in the main area of the showroom, particularly over the cars, to give them that extra sparkle and make the area feel brighter and more glamourous.

A key consideration and crucial factor for Illuma's lighting designers was the clients desired lux levels. Spira LED Maxis were used to achieve this, which not only provided the showroom with consistent lighting and uniformity, but also a sense of luxury which is at the core of the car showroom.