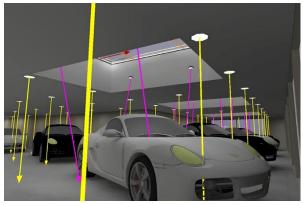

(Relux 3D View Prior To Installation)

(Actual Installation)

Illuma used a combination of Spira LED downlights to highlight the car displays throughout the showroom, alongside Twizzle LED downlights to highlight the areas beneath the skylights.