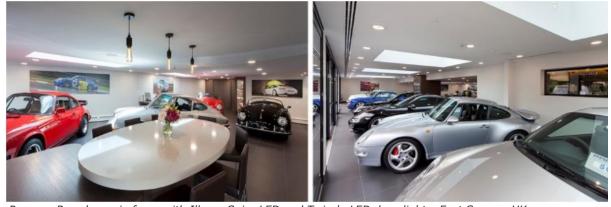

Illuma wanted to help upgrade Paragon Porsche's showroom lighting to show off their one-of-a-kind collection. To do this, the aim was to dramatically increase the lux levels in the main area of the showroom, particularly over the cars, to give them that extra sparkle and make the area feel brighter and more glamourous.

A key consideration and crucial factor for Illuma's lighting designers was the clients desired lux levels. Spira LED Maxis were used to achieve this, which not only provided the showroom with consistent lighting and uniformity, but also a sense of luxury which is at the core of the car showroom.