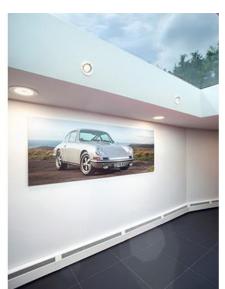

Illuma's unique Twizzle LED downlights were also used in the showroom, recessed beneath the skylights to make the ceiling more of a feature. By taking this approach, the luminaires dramatically increased the lux levels surrounding the rooves and bonnets of the cars.

Find out more about Paragon Porsche: <a href="www.paragongb.com">www.paragongb.com</a>
For more information visit: <a href="www.illuma.co.uk">www.illuma.co.uk</a>

One of the main features of the Twizzle LED downlight is it's fully adjustable, rotating body that provides a truly flexible lighting solution. In return, this gives the user the opportunity to play with the lighting direction of the luminaire and gives clients such as Paragon Porsche the freedom to constantly keep changing their shop floor layout whilst adapting their lighting to suit.