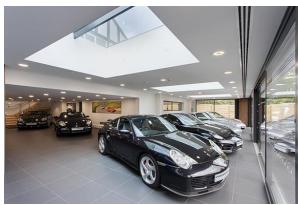

Illuma's unique Twizzle LED downlights were also used in the showroom, recessed beneath the skylights to make the ceiling more of a feature. By taking this approach, the luminaires dramatically increased the lux levels surrounding the rooves and bonnets of the cars.

Find out more about Paragon Porsche: <a href="www.paragongb.com">www.paragongb.com</a>
For more information visit: <a href="www.illuma.co.uk">www.illuma.co.uk</a>

One of the main features of the Twizzle LED downlight is it's fully adjustable, rotating body that provides a truly flexible lighting solution. In return, this gives the user the opportunity to play with the lighting direction of the luminaire and gives clients such as Paragon Porsche the freedom to constantly keep changing their shop floor layout whilst adapting their lighting to suit.