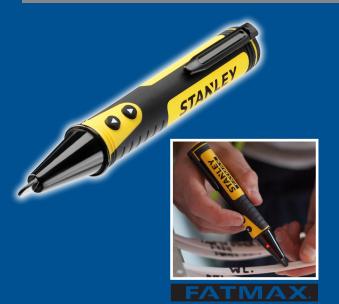

## FatMax® Non-Contact Voltage Detector

INT082567 - 407822946 List £22.28

FatMax® Non-Contact Voltage Detector can be used to detect voltage or non-contact metals up to 20mm. Allows you to check voltage in a circuit without contact. The integrated sensitivity adjustment allows you to narrow down the search area of live voltage.

AC Voltage Range: 20-1000V Metal Detecting Distance: <20mm Safety Rating: CAT III 600V & CAT II 1000V