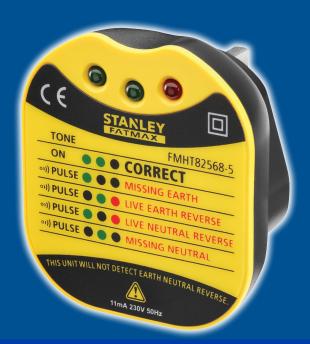

## FatMax® UK Wall Plug Tester

INT582568 - 407822959

List £16.97

FatMax® Wall Plug Tester quickly checks the status of UK wall plugs. The LED lights clearly indicate a range of wiring conditions such as correct, missing earth and live earth reverse etc. This unit will not detect earth neutral reverse. Designed to Safety Standard EN 61010.