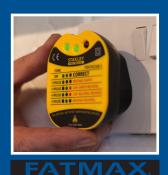

## FatMax® UK Wall Plug Tester

INT582568 - 407822959

List £16.97

FatMax® Wall Plug Tester quickly checks the status of UK wall plugs. The LED lights clearly indicate a range of wiring conditions such as correct, missing earth and live earth reverse etc. This unit will not detect earth neutral reverse. Designed to Safety Standard EN 61010.