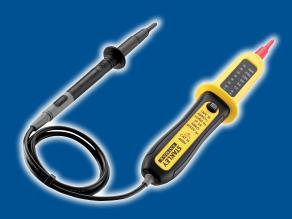

## FatMax® LED Voltage Tester

INT082566 - 407822920

List £21.22

FatMax® LED Voltage Tester uses an LED display to show the measured value immediately, polarity is also indicated. The durable body is IP54 rated, meaning it is resistant to debris/water. Voltage: AC/DC 400V