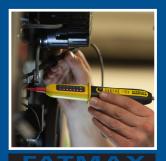

## FatMax® Non-Contact Voltage Detector

INT082567 - 407822946 List £22.28

FatMax® Non-Contact Voltage Detector can be used to detect voltage or non-contact metals up to 20mm. Allows you to check voltage in a circuit without contact. The integrated sensitivity adjustment allows you to narrow down the search area of live voltage.

AC Voltage Range: 20-1000V Metal Detecting Distance: <20mm Safety Rating: CAT III 600V & CAT II 1000V