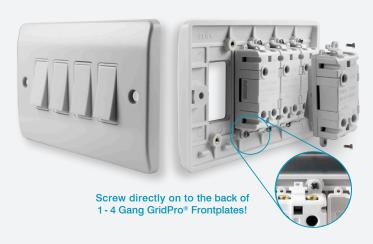

### No Yoke Needed

The GridPro® modules are secured to the back of the 1 - 4 Gang GridPro® Frontplates via the screw feature on the modules. The benefit of not using a Yoke is that it allows the installer to use standard Back Boxes!

For use with 1 - 4 Gang GridPro\* Frontplates\*..

\*excluding the screwless Definity™ GridPro\* Frontplates, which have their own dedicated inserts