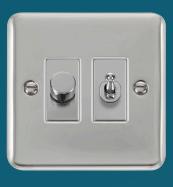

# Retro Style Modular Fit

You can now combine the New Toggle Switches and the pre-existing Dimmer Switches within the same Gridpro® plates.