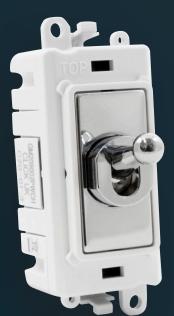

### Clipping feature

Allows easy removal and assembly.

Ergonomic front mounting module

Large radius corners, allowing easy assembly.

Screw attachment feature

No Yoke needed for assembly.

### No Yoke Needed

The GridPro® modules are secured to the back of the 1 - 4 Gang GridPro® Frontplates via the screw feature on the modules. The benefit of not using a Yoke is that it allows the installer to use standard Back Boxes!

For use with 1 - 4 Gang GridPro\* Frontplates\*..

\*excluding the screwless Definity™ GridPro\* Frontplates, which have their own dedicated inserts