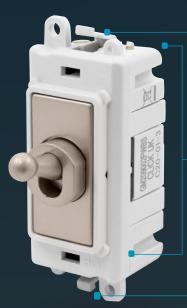

### Clipping feature

Allows easy removal and assembly.

Ergonomic front mounting module

Large radius corners, allowing easy assembly.

Screw attachment feature

No Yoke needed for assembly.

### No Yoke Needed

The GridPro® modules are secured to the back of the 1 - 4 Gang GridPro® Frontplates via the screw feature on the modules. The benefit of not using a Yoke is that it allows the installer to use standard Back Boxes!