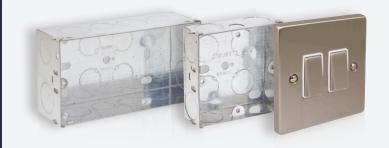

# Works with Standard BS4662 Back Boxes

A unique feature of GridPro® 1 - 4 gang Frontplates is that any British Standard BS4662 flush mounted Back Boxes can be used. This is because our 1 - 4 gang GridPro® Frontplates do not require a Yoke!