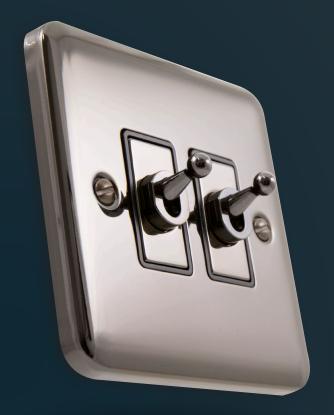

# GRIDPRO MODULAR TOGGLE SWITCHES

**DOUBLE POLE | 2 WAY | INTERMEDIATE** 

Available in 10 of Our Unique Distinctive Quality Finishes

Antique Brass, Polished Brass, Polished Chrome, Satin Chrome, Satin Brass, Black Nickel, Pearl Nickel, Stainless Steel, Brushed Steel and Black.

# Retro Style Modular Fit

You can now combine the New Toggle Switches and the pre-existing Dimmer Switches within the same Gridpro® plates.