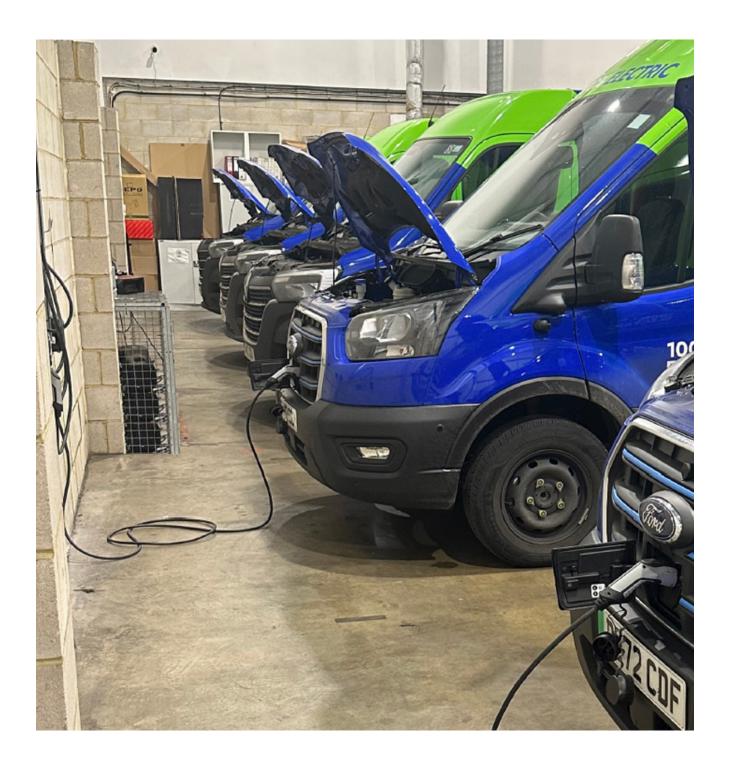

## And the results were incredible!

The outcome means Lyreco now has 67 electric vehicles distributed to ten of its regional distribution sites across Great Britain and the routes that now have diesel vans switched out to EVs have seen a 97% reduction in CO2.