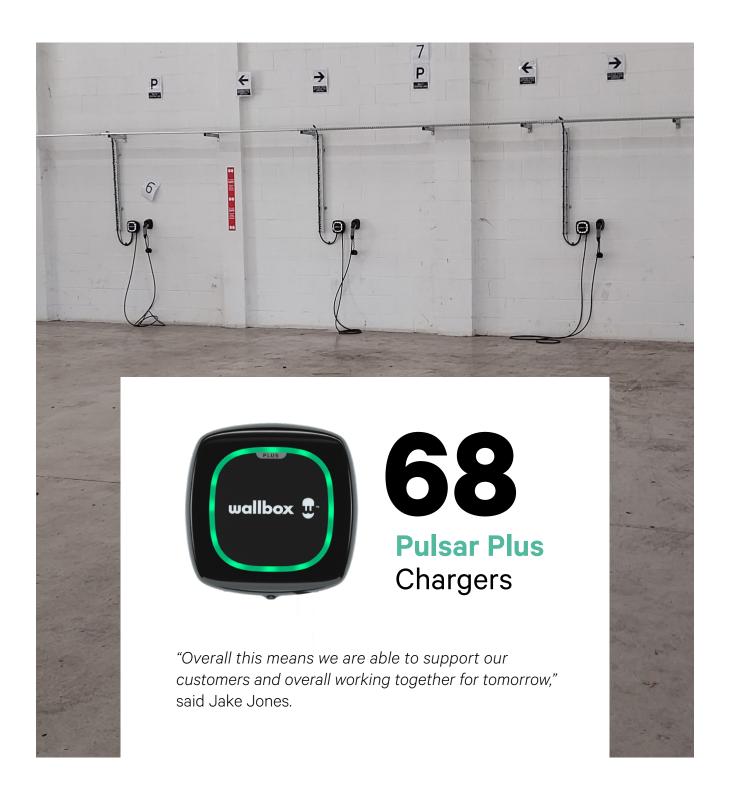

## **The Solution**

In order for the transition to a fully electric fleet to be viable, Lyreco connected with Wallbox for help installing charging points across 11 sites.

Along with the 68 Pulsar Plus chargers provided by Wallbox, Lyreco also purchased REGO (Renewable Energy Guaranteed Origin) Electric, to provide the company with near carbon neutral electric from the grid to power its sites.

"We have our own logistics fleet," Jake Jones, Quality, Safety, Sustainability and Supply Chain Project Coordinator said. "This allows us to give an amazing customised and personal experience to a large number of our customers, however it leads to a large portion of our currently monitored emission sources (31% in the UK, H1 2022) being from our distribution fleet.