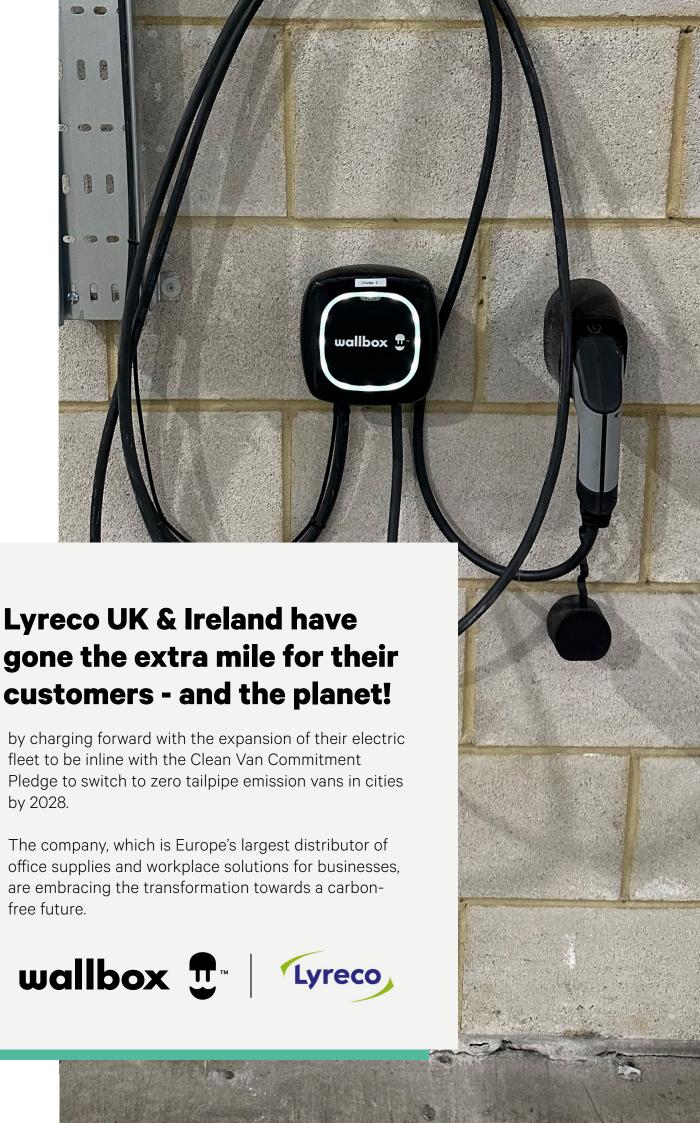

## **The Solution**

In order for the transition to a fully electric fleet to be viable, Lyreco connected with Wallbox for help installing charging points across 11 sites.

Along with the 68 Pulsar Plus chargers provided by Wallbox, Lyreco also purchased REGO (Renewable Energy Guaranteed Origin) Electric, to provide the company with near carbon neutral electric from the grid to power its sites.