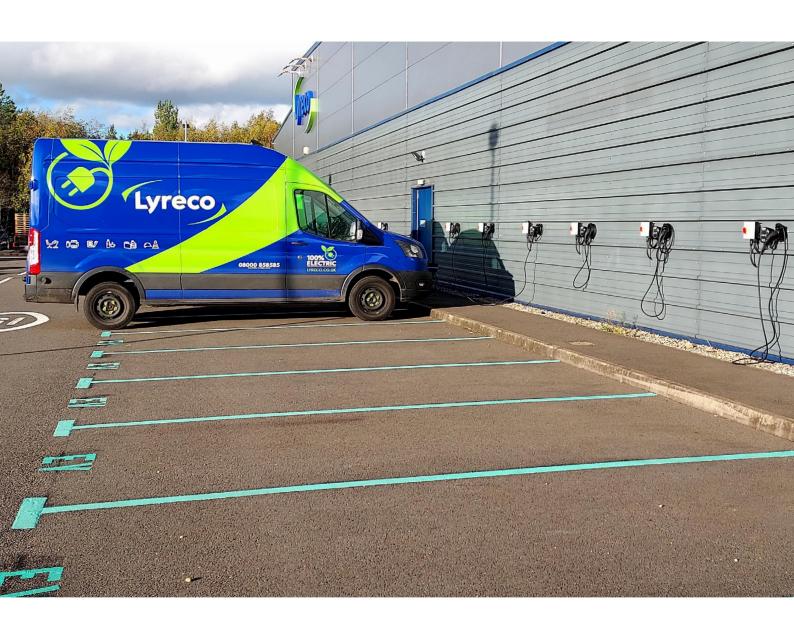

## And the results were incredible!

The outcome means Lyreco now has 67 electric vehicles distributed to ten of its regional distribution sites across Great Britain and the routes that now have diesel vans switched out to EVs have seen a 97% reduction in CO2.