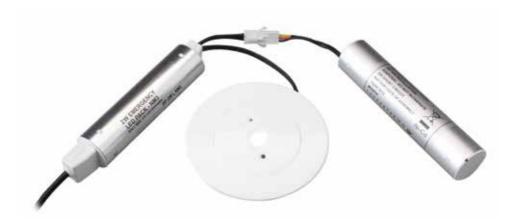

## DYNAMO 2W LED non-maintained emergency downlight, recessed

- Suitable for use in offices, public buildings, health centres, hospitals, schools, hotels, pubs, clubs and restaurants, shops and stores
- Complete kit prewired with plug & play connectors comprising LED downlight, controller and driver pack, battery pack
- · Includes self-test button and LED indicator
- Complete with extension bezel allowing mounting in cut outs of 75-110mm
- Provides 3 hour emergency discharge duration
- Maximum spacing of 12m for mounting height of 2.8m