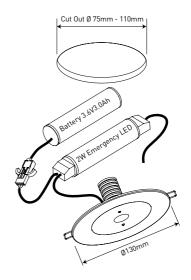

## DYNAMO 2W LED non-maintained emergency downlight, recessed

- Suitable for use in offices, public buildings, health centres, hospitals, schools, hotels, pubs, clubs and restaurants, shops and stores
- Complete kit prewired with plug & play connectors comprising LED downlight, controller and driver pack, battery pack
- · Includes self-test button and LED indicator
- Complete with extension bezel allowing mounting in cut outs of 75-110mm
- Provides 3 hour emergency discharge duration
- Maximum spacing of 12m for mounting height of 2.8m