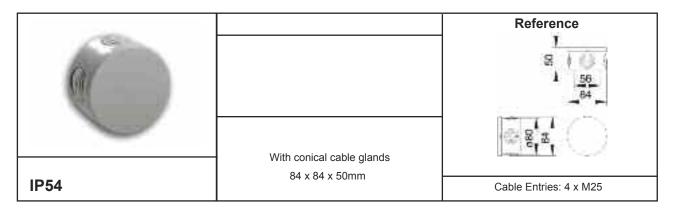

## Enclosure Solutions XP4000

## 2.9

## Light Range Junction Boxes to IP65/IP67

These junction boxes have an ample internal space for installation of mechanism of larger size, and they are available with transparent and opaque lids.

All enclosures are adapted to the metric system and include supports for installation of DIN rail and mounting plates on the base.

- Degree of protection IP65/IP67
- Resistance to impact IK07
- Auto-extinguishing degree HB (UL94)
- Test of resistance to glow wire from 650°C in 55DS and 55GS types and 850°C in 55DA and 55GA types.
- Ball pressure test 70°C
- Also available halogen free
- Box and opaque lid material is PS
- Transparent lid material is polycarbonate (UV protected)





|      | Reference                                       | 1                      |
|------|-------------------------------------------------|------------------------|
| A    | EPO88                                           | 8 00                   |
| 3    | With conical cable glands<br>95 x 95 x 50mm     | 84<br>95               |
|      | EXO88                                           | <li>() a a</li>        |
| IP54 | With premoulded cable entries<br>95 x 95 x 50mm | Cable Entries: 7 x M25 |

|           | Reference                                          |                        |
|-----------|----------------------------------------------------|------------------------|
| A 100 100 | EV111 - IP65                                       | 2 . 0000               |
| 0         | Wit