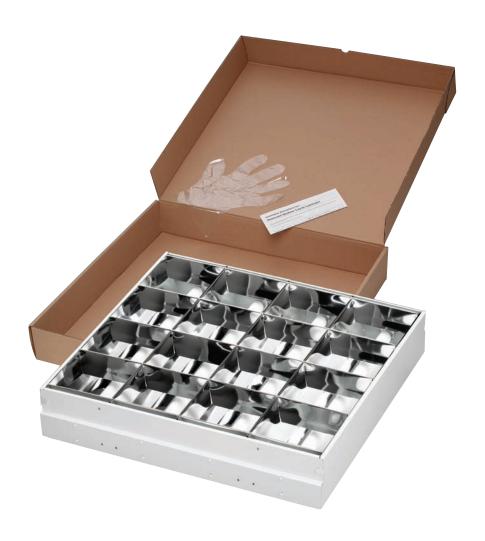

## Modulay Pack

The most popular versions of the proven Modulay family are available with the body and attachment conveniently packed together as the Modulay Pack range. This time saving feature ensures that installers no longer have to search around site for the right attachment to match the body. Modulay Pack is also friendlier to the environment, with less packaging for disposal or re-cycling. If the attachment is not fitted immediately, the packaging can be re-used to store it safely until required. Supplied less lamps, the installer can tailor the design to achieve the needs of the application.

- Body and attachment packed together
- Environmentally friendly with less packaging
- Luminaire fits 15mm and 24mm exposed 'T' ceiling grids
- Part L 2008 compliant when using high frequency control gear and triphosphor lamps
- Fully integral emergency options
- Supplied less lamp