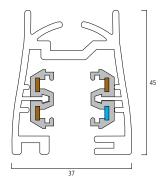

## **Recessed Track Unit**

- For single or continuous runsIdeal for suspended ceilings
- Order components and accessories separately

| I . Standard | Track Unit |         |         |        |
|--------------|------------|---------|---------|--------|
| ength        | White      | Silver  | Black   |        |
| lm           | 2020760    | 2020761 | 2025500 | 0.90kg |
| 2m           | 2020762    | 2020763 | 2025501 | 1.80kg |
| 3m           | 2020751    | 2020759 | 2025502 | 2.70kg |
| 4m           | 2020787    | 2020788 | 2025503 | 3.60kg |