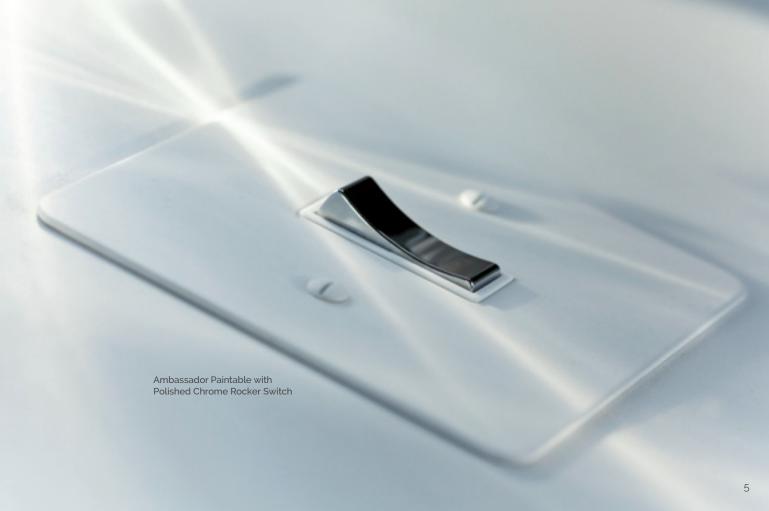

### FEATURES:

- Flat plate
- Guillotined edges
  - the sharpest available finish
- High quality interiors
- Secondary fix
- Counter sunk
   hex head screws

True Edge Paintable with White Rocker Switch