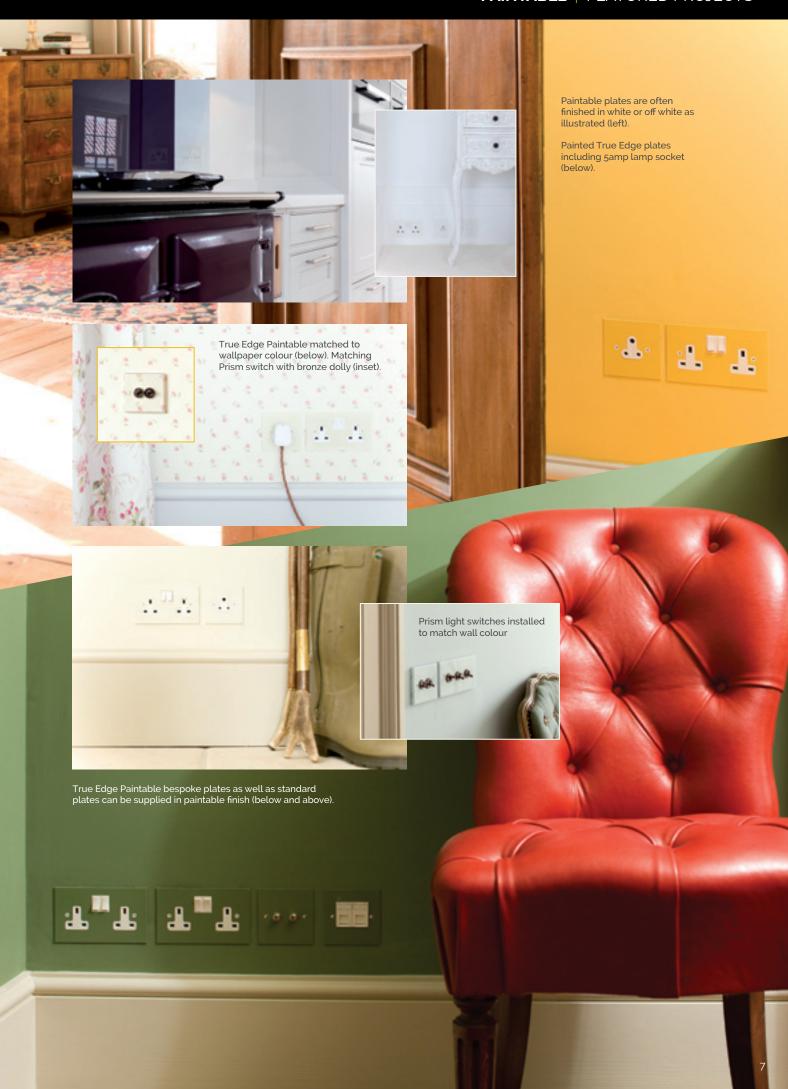

### Match electrical accessories discreetly with any wall colour or finish.

The Focus SB paintable ranges are premium quality flat plate designs that are supplied in a primed finish. The flat plates are painted to match the interior wall colour on site before being fitted to the wall.

Although predominately used to help make sockets more discreet we also supply primed switch plates for a complete matching look.

Interior designers often use paintable ranges with other Focus SB switch plate designs such as Prism, see p.7 for examples.

### Paintable Socket Plates

Minimise the visual impact of the multitude of power outlets required in modern homes.

Focus SB can also supply bespoke plates manufactured to include any combination of outlets, in custom plate sizes, and supplied in the paintable primed finish.

### **Paintable Switch Plates**

Choose from rocker or dolly switches in a wide range of finishes to match contemporary or more traditional interiors.

The precision guillotined edges of the True Edge plate offers the cleanest and sharpest of finishes. This unique manufacturing process keeps the edges very crisp and the corners as sharp as possible.