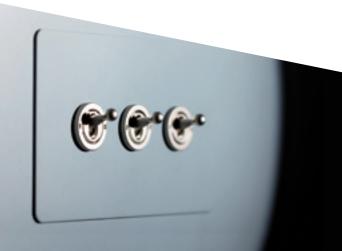

### **Paintable Switch Plates**

Choose from rocker or dolly switches in a wide range of finishes to match contemporary or more traditional interiors.

The precision guillotined edges of the True Edge plate offers the cleanest and sharpest of finishes. This unique manufacturing process keeps the edges very crisp and the corners as sharp as possible.

### FEATURES:

- Flat plate
- Guillotined edges
  - the sharpest available finish
- High quality interiors
- Secondary fix
- Counter sunk
   hex head screws

True Edge Paintable with White Rocker Switch