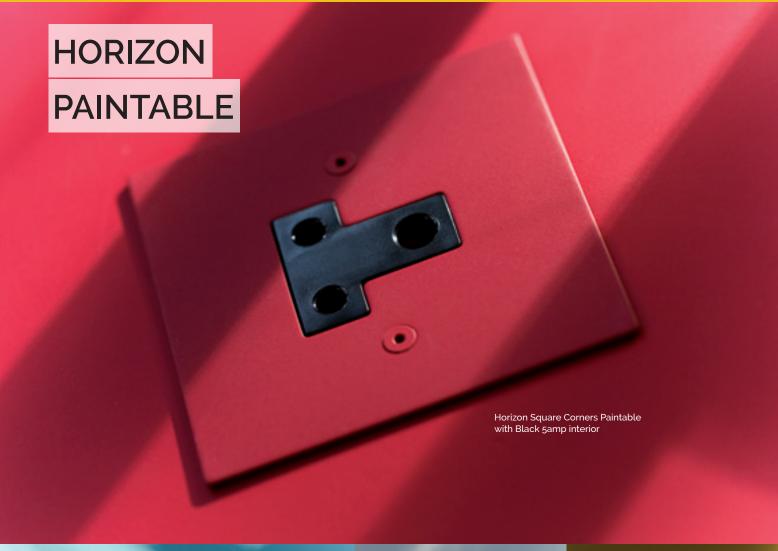

## AMBASSADOR PAINTABLE

Ambassador Paintable with White Interiors

Ambassador Square Corners Paintable with Polished Chrome Dolly Switch and Push Button Dimmer

The Horizon ranges are also available in the paintable finish. Horizon is a flat plate featuring counter sunk hex head screws and is designed to offer a stylish but more cost effective solution.

Horizon is available in both rounded and square corners.