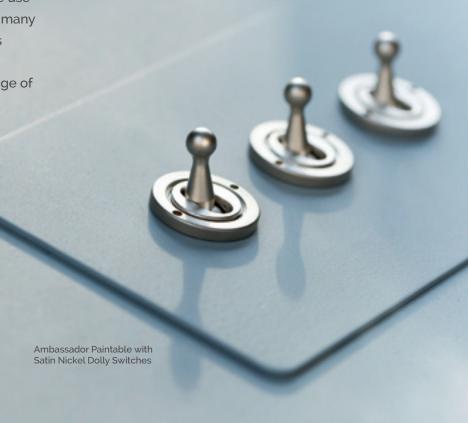

# TRUE EDGE PAINTABLE True Edge Paintable with Satin Chrome Recker. Switches and White Interiors

Ambassador is our most popular range. We use the highest quality interiors which ensures many years of reliable performance. The range is available in a wide range of standard and bespoke options in paintable or a huge range of other finishes.

Ambassador is available with rounded or square corners.

### **FEATURES**:

- Flat plate
- Square or rounded corners
- High quality interiors
- Secondary fix
- Slotted screws