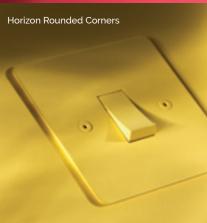

## AMBASSADOR PAINTABLE

Ambassador Paintable with White Interiors

Ambassador Square Corners Paintable with Polished Chrome Dolly Switch and Push Button Dimmer

The Horizon ranges are also available in the paintable finish. Horizon is a flat plate featuring counter sunk hex head screws and is designed to offer a stylish but more cost effective solution.

Horizon is available in both rounded and square corners.