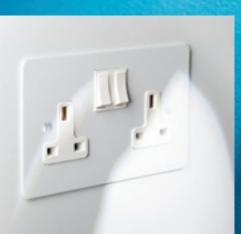

### Paintable Socket Plates

Minimise the visual impact of the multitude of power outlets required in modern homes.

Focus SB can also supply bespoke plates manufactured to include any combination of outlets, in custom plate sizes, and supplied in the paintable primed finish.