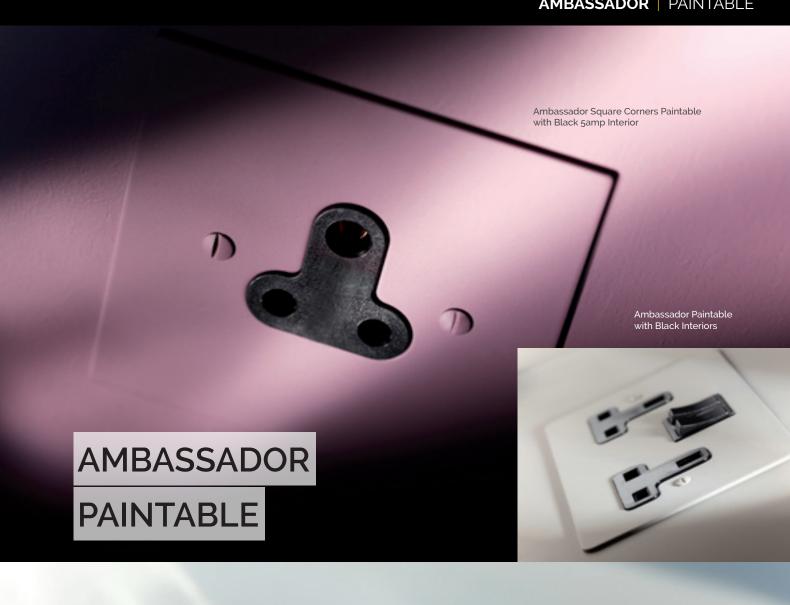

## AMBASSADOR PAINTABLE

Ambassador Paintable with White Interiors

Ambassador Square Corners Paintable with Polished Chrome Dolly Switch and Push Button Dimmer

The Horizon ranges are also available in the paintable finish. Horizon is a flat plate featuring counter sunk hex head screws and is designed to offer a stylish but more cost effective solution.