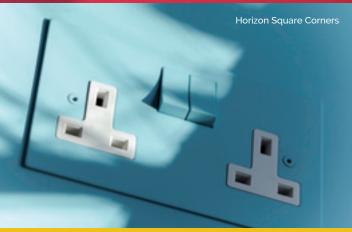

## AMBASSADOR PAINTABLE

Ambassador Paintable with White Interiors

Ambassador Square Corners Paintable with Polished Chrome Dolly Switch and Push Button Dimmer

The Horizon ranges are also available in the paintable finish. Horizon is a flat plate featuring counter sunk hex head screws and is designed to offer a stylish but more cost effective solution.

Horizon is available in both rounded and square corners.