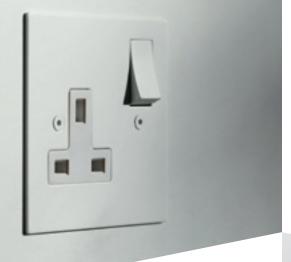

### Paintable Socket Plates

Minimise the visual impact of the multitude of power outlets required in modern homes.

Focus SB can also supply bespoke plates manufactured to include any combination of outlets, in custom plate sizes, and supplied in the paintable primed finish.

### **Paintable Switch Plates**

Choose from rocker or dolly switches in a wide range of finishes to match contemporary or more traditional interiors.

The precision guillotined edges of the True Edge plate offers the cleanest and sharpest of finishes. This unique manufacturing process keeps the edges very crisp and the corners as sharp as possible.