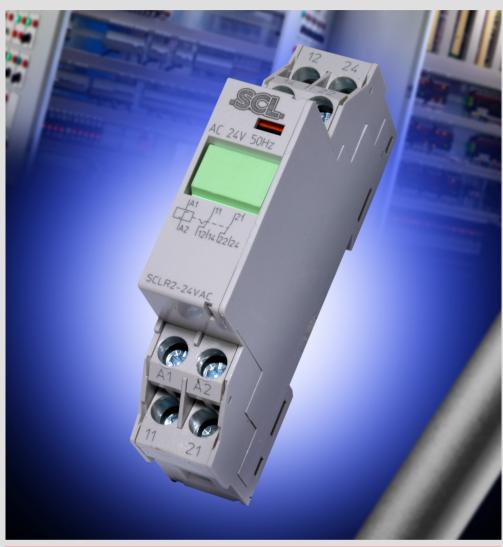

## SCLR2 Impulse Latching Relay

| Order Code   | Coil Voltage | Туре                            |
|--------------|--------------|---------------------------------|
|              | 10) (0.0     | 454 5555 7 1 1 1 1 1 5 1        |
| SCLR2-12VDC  | 12VDC        | 16A DPCO Impulse Latching Relay |
| SCLR2-24VDC  | 24VDC        | 16A DPCO Impulse Latching Relay |
| SCLR2-24VAC  | 24VAC        | 16A DPCO Impulse Latching Relay |
| SCLR2-110VAC | 110VAC       | 16A DPCO Impulse Latching Relay |
| SCLR2-230VAC | 230VAC       | 16A DPCO Impulse Latching Relay |

## **Features**

- 16 Amp Switching Capability
- 2 Pole Change Over
- Impulse Latching
- Continuously Rated Coil
- 17.5mm Width
- Din Rail Mount
- Manual Override Button
- Alternative to the NR 8000 Series
- IP20 Terminals
- CE Approved