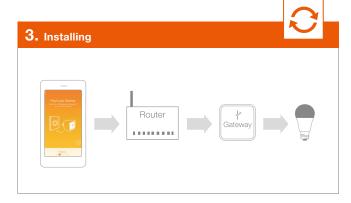

Just follow the step-by-step instructions in the LIGHTIFY App. You will soon see: The installation is so easy!

#### **LIGHTIFY Gateway**

- The Gateway is mandatory
- Wireless connection between the App and luminaires / lamps
- Very simple installation and use
- Integrated power supply unit