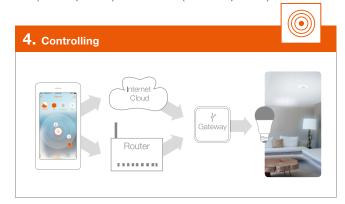

In this way you can create an infinite number of lighting scenes precisely according to your moods and desires. And when away from home, use a smartphone or tablet PC anywhere with an internet connection to control home lighting for simulating that your home is occupied.

You can control your light easily and intuitively using the App. Use and create saved lighting scenes, group your light sources individually - Lots of options to let your creativity run free!

led.osram.com/lightify

The heart of LIGHTIFY is the Gateway. This is compulsory for its operation. On the other hand, you are totally free to combine any LIGHTIFY light sources as you wish from a single unit up to a quantity of 50.