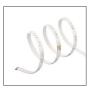

#### LIGHTIFY Flex RGBW

- Self-adhesive flexible LED strip
- Infinite number of light colors (including white light)
- Continuously dimmable
- Energy efficiency class A<sup>2</sup>