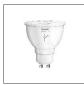

#### **LIGHTIFY PAR16 50 Tunable White**

- Replacement for 50 W halogen lamps with GU10 bases
- Smooth cool-to-warm white transition
- Continuously dimmable