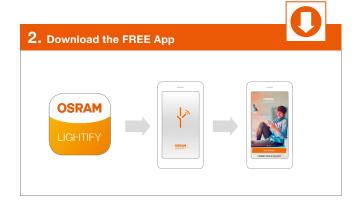

The LIGHTIFY App is available for you to download free of charge (App Store or Google Play Store). It runs on all smartphones and tablets using the operating systems iOS (7 and upwards) and Android (4.1 and upwards).

Just follow the step-by-step instructions in the LIGHTIFY App. You will soon see: The installation is so easy!