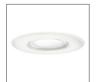

### **LIGHTIFY Surface Light Tunable White**

- Ceiling and wall-mounted luminaire with customizable luminaire cover
- Smooth cool-to-warm white transition
- Continuously dimmable
- Energy efficiency class A<sup>2</sup>