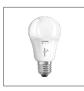

#### **LIGHTIFY Classic A60 Tunable White**

- Replacement for standard incandescent lamps with E27 bases
- Smooth cool-to-warm white transition
- Continuously dimmable

Diversity in its most compact shape: