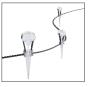

#### LIGHTIFY Gardenspot Mini White

- Flexible garden light with nine single spots
- Smooth cool-to-warm white transition
- Continuously dimmable
- Energy efficiency class A<sup>2</sup>

More atmosphere in gardens and in your rooms:

#### LIGHTIFY Gardenspot Mini RGB

- Flexible garden light with nine single spots
- Infinite number of light colors
- Smooth cool-to-warm white transition
- Continuously dimmable
- Energy efficiency class A<sup>2</sup>