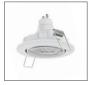

#### **LIGHTIFY Downlight Tunable White**

- Modern, purist design replacement for 50 W halogen downlights
- Smooth cool-to-warm white transition
- Continuously dimmable
- Energy efficiency class A¹

Sets highly personal accents: