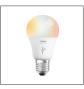

#### **LIGHTIFY Classic A60 RGBW**

- Replacement for standard incandescent lamps with E27 bases
- Infinite number of light colors
- Smooth cool-to-warm white transition
- Continuously dimmable

The right light for all moods: