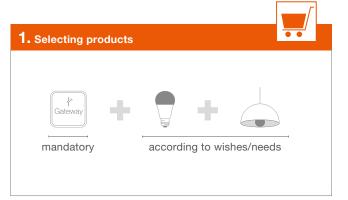

The heart of LIGHTIFY is the Gateway. This is compulsory for its operation. On the other hand, you are totally free to combine any LIGHTIFY light sources as you wish from a single unit up to a quantity of 50.