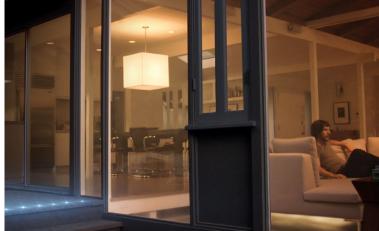

In this way you can create an infinite number of lighting scenes precisely according to your moods and desires. And when away from home, use a smartphone or tablet PC anywhere with an internet connection to control home lighting for simulating that your home is occupied.

## LIGHTIFY. Conjure up your own personal light

LIGHTIFY is a completely new system for wirelessly networking lamps and luminaires and controlling these via an App. Simply and comfortably switch lighting on and off from your sofa, dim the brightness, select cool or warm white tones or bathe your home in decorative, colored light,