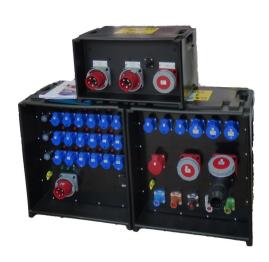

## **Mains Distribution**

Mains Distribution Assemblies (MDAs) from KES have been developed over the years to meet the ever demanding needs of the construction, outdoor event and many other industrial applications for both temporary and permanent installation. It includes mains distribution assemblies for construction sites and industrial applications as well as mains earth leakage protection equipment with fixed or variable sensitivity. Mains Earth Leakage Units (ELUs) provide both earth leakage and overcurrent protection, housed in metal or insulated enclosures with lockable hinged doors. All units are available with fixed and variable sensitivity.

## **Outdoor Events**

Our experienced engineers provide optimal solutions for any outdoor event, including fairs, trade shows and exhibitions, concerts, festivals and film & TV locations. The KES Distribution units are designed to meet customers' exact requirements, with a wide variety of options available including metering, castor wheels, protection and H07 extension leads or tails.