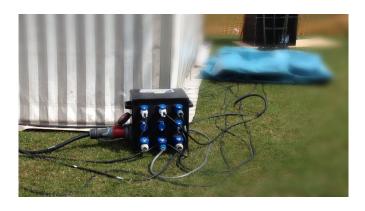

## **Mains Distribution**

Mains Distribution Assemblies (MDAs) from KES have been developed over the years to meet the ever demanding needs of the construction, outdoor event and many other industrial applications for both temporary and permanent installation. It includes mains distribution assemblies for construction sites and industrial applications as well as mains earth leakage protection equipment with fixed or variable sensitivity. Mains Earth Leakage Units (ELUs) provide both earth leakage and overcurrent protection, housed in metal or insulated enclosures with lockable hinged doors. All units are available with fixed and variable sensitivity.

## **Outdoor Events**

Our experienced engineers provide optimal solutions for any outdoor event, including fairs, trade shows and exhibitions, concerts, festivals and film & TV locations. The KES Distribution units are designed to meet customers' exact requirements, with a wide variety of options available including metering, castor wheels, protection and H07 extension leads or tails.