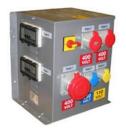

## **Mains Distribution**

Mains Distribution Assemblies (MDAs) from KES have been developed over the years to meet the ever demanding needs of the construction, outdoor event and many other industrial applications for both temporary and permanent installation. It includes mains distribution assemblies for construction sites and industrial applications as well as mains earth leakage protection equipment with fixed or variable sensitivity. Mains Earth Leakage Units (ELUs) provide both earth leakage and overcurrent protection, housed in metal or insulated enclosures with lockable hinged doors. All units are available with fixed and variable sensitivity.

## **Outdoor Events**

Our experienced engineers provide optimal solutions for any outdoor event, including fairs, trade shows and exhibitions, concerts, festivals and film & TV locations. The KES Distribution units are designed to meet customers' exact requirements, with a wide variety of options available including metering, castor wheels, protection and H07 extension leads or tails.