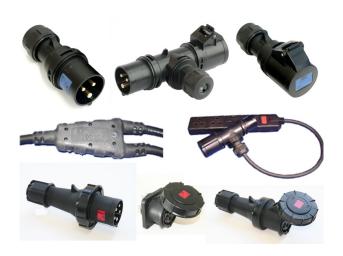

#### **Site Electrics**

We stock a wide variety of 110v items for use on site, including but not limited to - Extension Leads, Outlet Units, PVC Arctic Grade and Rubber H05 / H07 Cable, Heaters & Kettles.

Arctic grade cables can be security printed with company details, telephone number and serial number if required.