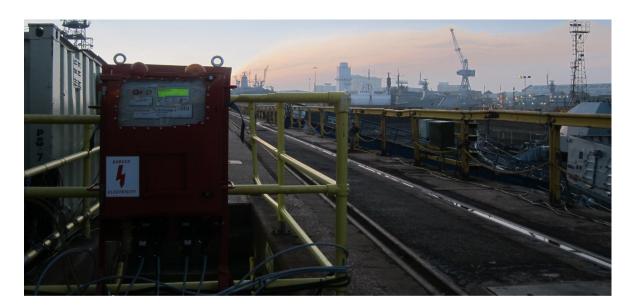

## **Mains Distribution**

Mains Distribution Assemblies (MDAs) from KES have been developed over the years to meet the ever demanding needs of the construction, outdoor event and many other industrial applications for both temporary and permanent installation. It includes mains distribution assemblies for construction sites and industrial applications as well as mains earth leakage protection equipment with fixed or variable sensitivity. Mains Earth Leakage Units (ELUs) provide both earth leakage and overcurrent protection, housed in metal or insulated enclosures with lockable hinged doors. All units are available with fixed and variable sensitivity.

## **Outdoor Events**

Our experienced engineers provide optimal solutions for any outdoor event, including fairs, trade shows and exhibitions, concerts, festivals and film & TV locations. The KES Distribution units are designed to meet customers' exact requirements, with a wide variety of options available including metering, castor wheels, protection and H07 extension leads or tails.