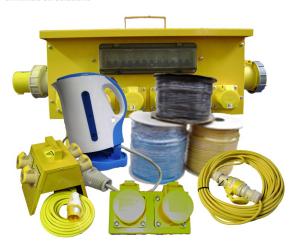

#### **Site Electrics**

We stock a wide variety of 110v items for use on site, including but not limited to - Extension Leads, Outlet Units, PVC Arctic Grade and Rubber H05 / H07 Cable, Heaters & Kettles.

Arctic grade cables can be security printed with company details, telephone number and serial number if required.