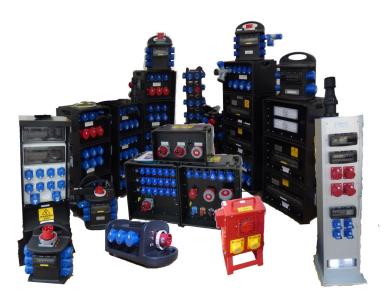

## **Mains Distribution**

Mains Distribution Assemblies (MDAs) from KES have been developed over the years to meet the ever demanding needs of the construction, outdoor event and many other industrial applications for both temporary and permanent installation. It includes mains distribution assemblies for construction sites and industrial applications as well as mains earth leakage protection equipment with fixed or variable sensitivity. Mains Earth Leakage Units (ELUs) provide both earth leakage and overcurrent protection, housed in metal or insulated enclosures with lockable hinged doors. All units are available with fixed and variable sensitivity.

# **Bespoke Site Electrics**

Our extensive manufacturing facilities are equipped with state of the art equipment and CNC machines. In addition to sheet metal works, we also have access to a modern powder coating plant to give products the most durable finish to withstand the harshest of environments, and to allow customers to specify colours to suit their requirements. All products are fully assembled and tested by a team of highly trained and experienced electrical fitters.