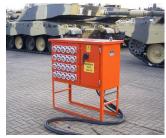

## **Mains Distribution**

Mains Distribution Assemblies (MDAs) from KES have been developed over the years to meet the ever demanding needs of the construction, outdoor event and many other industrial applications for both temporary and permanent installation. It includes mains distribution assemblies for construction sites and industrial applications as well as mains earth leakage protection equipment with fixed or variable sensitivity. Mains Earth Leakage Units (ELUs) provide both earth leakage and overcurrent protection, housed in metal or insulated enclosures with lockable hinged doors. All units are available with fixed and variable sensitivity.