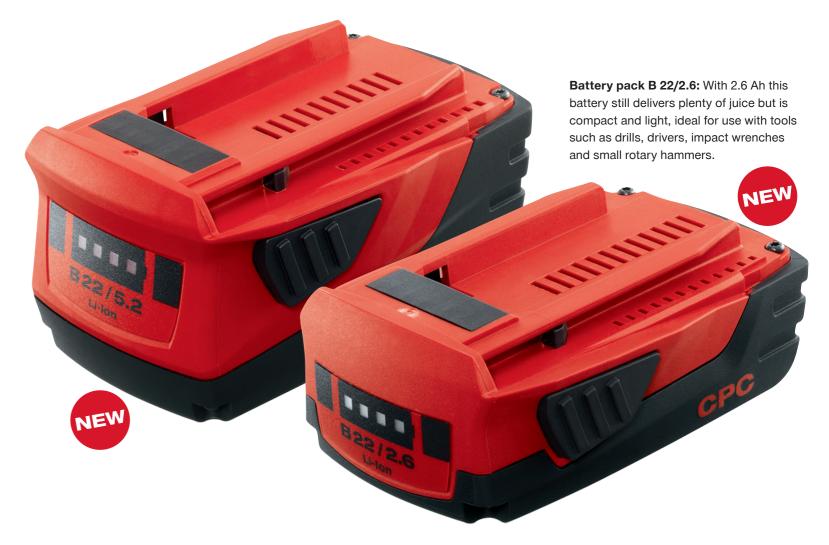

#### Battery pack B 22/5.2:

With 5.2 Ah there is more grunt to tackle demanding jobs with angle grinders, circular saws and heavy duty rotary hammers.

#### Longer lasting:

This is our longest lasting 22V battery ever. Increase runtime by up to 80%.

Old