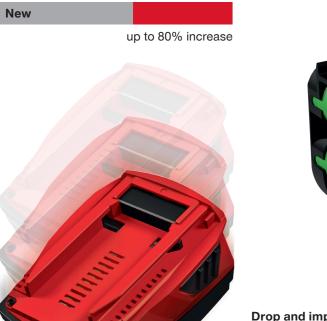

#### Longer lasting:

This is our longest lasting 22V battery ever. Increase runtime by up to 80%.

Old

#### **Drop and impact resistant:**

Redesigned cage and cell positioning provide extreme protection against drops and impact, ensuring your tools are as tough as any jobsite.