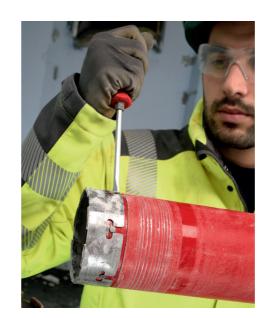

Remove the ring with a screwdriver - simply push, twist, click and re-tipping is done!

## Get unstuck

Removal of stuck cores is easy and effortless - just disengage the ring and slide the core out of the barrel.