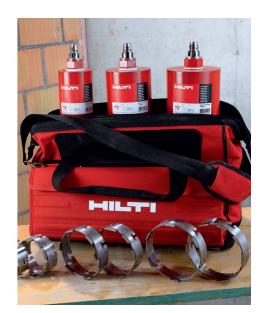

## All you need in one bag

Say goodbye to bulk and hauling loads of kit onto site.

The Hilti X-Change module's removable ring makes it possible for you to pack one barrel but different rings for different base materials - all in one bag.