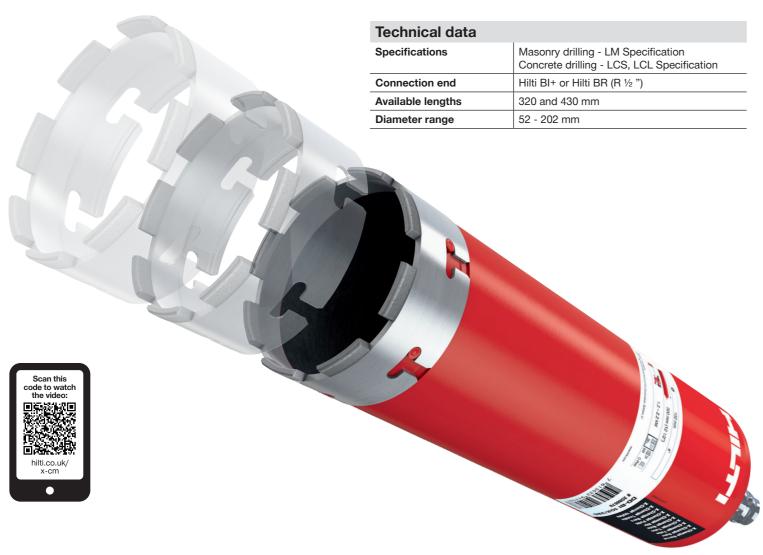

**Diamond X-Change module** 

## UNMATCHED FLEXIBILITY.

The innovative Hilti X-Change module (X-CM) allows users to quickly and easily re-tip their core bits on the jobsite - simply push, twist, click and re-tipping is done! A job that used to take hours can now be done in just a few minutes.

All this means greater flexibility on the jobsite, reduced downtime and the ability to get unstuck quickly, resulting in improved productivity.

With the new, removable Hilti X-Change module, re-tipping is simpler, faster, and more efficient than ever before - reducing downtime from days to a few minutes.