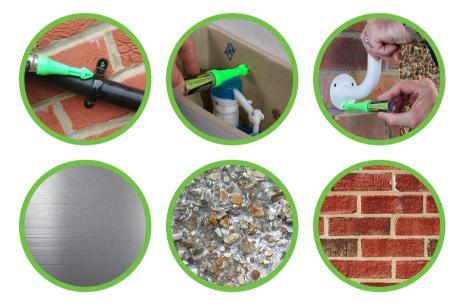

## PRESS IT, MARK IT, DRILL IT IT'S NEVER BEEN EASIER

The Marxman is so simple to use you'll wonder why you never had it before. Shake well before use and prime with 1 or 2 pushes, position where necessary and press to create your mark, then you're ready to drill! Can mark almost any suface, including wood, stone, brick, plaster, pebbledash, metal, grease covered and tile.