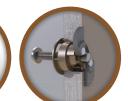

## **Blue 25mm GripIt®**

Ideal for kitchen cupboards, water heaters, wall mounted TV's, large radiators, PC screens, wall mounted home entertainment systems, projector screens and large AC units

Max load 225kg / Safe load 113kg \*