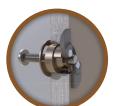

**25mm Blue GripIt®** 

## **Blue 25mm GripIt®**

Ideal for kitchen cupboards, water heaters, wall mounted TV's, large radiators, PC screens, wall mounted home entertainment systems, projector screens and large AC units

Max load 225kg / Safe load 113kg \*