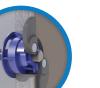

**25mm Blue GripIt®** 

## **Blue 25mm GripIt®**

Ideal for kitchen cupboards, water heaters, wall mounted TV's, large radiators, PC screens, wall mounted home entertainment systems, projector screens and large AC units

Max load 225kg / Safe load 113kg \*