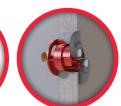

## **Blue 25mm GripIt®**

Ideal for kitchen cupboards, water heaters, wall mounted TV's, large radiators, PC screens, wall mounted home entertainment systems, projector screens and large AC units

Max load 225kg / Safe load 113kg \*