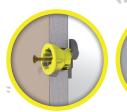

Ideal for lighting tracks, shower units, audio visual equipment, AC units, large towel rails,

bathroom fixtures and large shelf brackets

Max load 148kg / Safe load 74kg \*

Red 18mm GripIt®

**18mm** Red **GripIt®** 