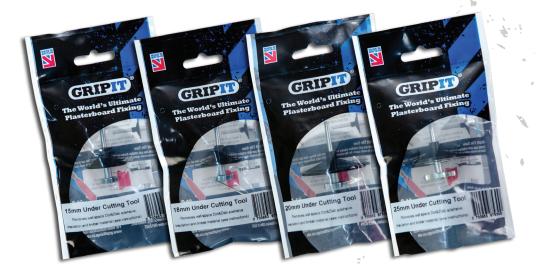

# **Undercutting Tool**

Contents: 1 undercutting tool 15mm, 18mm, 20mm and 25mm