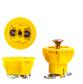

# **Product Catalogue**

**15mm Yellow GripIt®** 

Ideal for bathroom accessories, towel rails. ceiling fans, wall lights, small shelving, curtain rails, Venetian blinds, picture frames and mirrors

Max load 142kg / Safe load 71kg \*