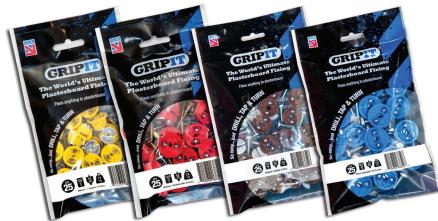

# Bags of 4

#### **Contents:**

4 Fixings, 4 screws/bolts

15mm + 4.0 x 25mm screws

18mm + 5.0 x 30mm screws

20mm + M6 x 30mm bolts

25mm + M8 x 30mm bolts