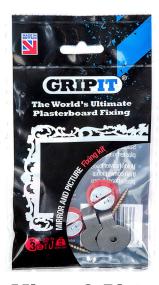

# **Mirror & Picture Kit**

Contents: 3 18mm fixings, 3 5.0 x 30mm screws 2 hooks