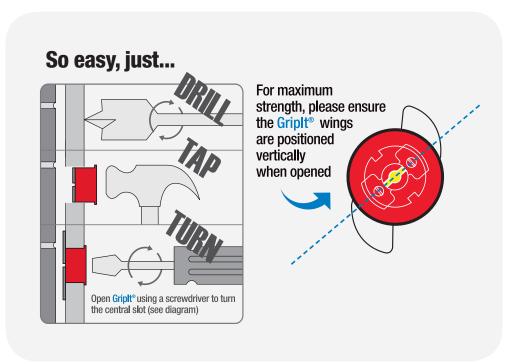

screws 8 18mm fixings, 8 5.0 x 30mm screws

8 20mm fixings, 8 M6 x 30mm bolts

8 25mm fixings, 8 M8 x 30mm bolts



## **Starter Kit**

#### **Contents:**

10 15mm fixings, 10 4.0 x 25mm screws 10 18mm fixings, 10 5.0 x 30mm screws

10 20mm fixings, 10 5.0 x 30mm screws

10 25mm fixings, 10 M8 x 30mm bolts 15mm, 18mm, 20mm & 25mm drill bits



## **TV Kit**

Contents: 6 25mm fixings, 6 M8 x 30mm bolts 25mm drill bit



# **Mirror & Picture Kit**

Contents: 3 18mm fixings, 3 5.0 x 30mm screws 2 hooks



# **Shelf Kit**

Contents: 5 18mm fixings 5 5.0 x 30mm screws



## **Curtain & Blind Kit**

Contents: 7 15mm fixings 7 4.0 x 25mm screws



# **Product Catalogue**





# **Undercutting Tool**

Contents: 1 undercutting tool 15mm, 18mm, 20mm and 25mm

## **Tile Saw**

Contents: 1 tile saw