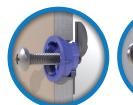

# **Product Catalogue**

**15mm Yellow GripIt®** 

Ideal for bathroom accessories, towel rails. ceiling fans, wall lights, small shelving, curtain rails, Venetian blinds, picture frames and mirrors

Max load 142kg / Safe load 71kg \*

Ideal for lighting tracks, shower units, audio visual equipment, AC units, large towel rails,

bathroom fixtures and large shelf brackets

Max load 148kg / Safe load 74kg \*

Red 18mm GripIt®

**18mm** Red **GripIt®** 

**20mm** 

**Brown** 

**GripIt®** 

Ideal for mounted gaming units, audio visual equipment, speakers, ceiling lights, chandeliers, radiators, bathroom fittings, heaters and cabinets

Max load 185kg / Safe load 93kg \*

**25mm Blue GripIt®** 

## **Blue 25mm GripIt®**

Ideal for kitchen cupboards, water heaters, wall mounted TV's, large radiators, PC screens, wall mounted home entertainment systems, projector screens and large AC units

Max load 225kg / Safe load 113kg \*