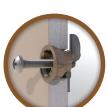

Ideal for lighting tracks, shower units, audio visual equipment, AC units, large towel rails,

bathroom fixtures and large shelf brackets

Max load 148kg / Safe load 74kg \*

Red 18mm GripIt®

**18mm** Red **GripIt®** 