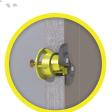

**20mm** 

**Brown** 

**GripIt®** 

Ideal for mounted gaming units, audio visual equipment, speakers, ceiling lights, chandeliers, radiators, bathroom fittings, heaters and cabinets

Max load 185kg / Safe load 93kg \*