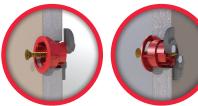

Ideal for lighting tracks, shower units, audio visual equipment, AC units, large towel rails,

bathroom fixtures and large shelf brackets

Max load 148kg / Safe load 74kg \*

Red 18mm GripIt®

**18mm** Red **GripIt®** 

**20mm** 

**Brown** 

**GripIt®** 

Ideal for mounted gaming units, audio visual equipment, speakers, ceiling lights, chandeliers, radiators, bathroom fittings, heaters and cabinets

Max load 185kg / Safe load 93kg \*