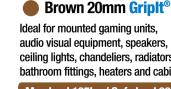

**20mm** 

**Brown** 

**GripIt®** 

Ideal for mounted gaming units, audio visual equipment, speakers, ceiling lights, chandeliers, radiators, bathroom fittings, heaters and cabinets

Max load 185kg / Safe load 93kg \*