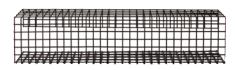

BLC-EXG6 optional safety guard can be retro-fitted

BLC-HB optional suspension brackets for BLC range

BLC with guard installed under a choir stall in a Somerset church

BLC-FB Floor Mounting Brackets -For use where pews do not have a conventional back-board

| Optional Accessories |                                          |           |  |  |
|----------------------|------------------------------------------|-----------|--|--|
| Туре                 | Description                              | Model     |  |  |
| Guard                | For BLC-300 610 x 135 x 160              | BLC-EXG6  |  |  |
| Guard                | For BLC-500 740 x 135 x 160              | BLC-EXG7  |  |  |
| Guard                | For BLC-750 1020 x 135 x 160             | BLC-EXG10 |  |  |
| Bracket              | Floor (pair) assembled height 153mm      | BLC-FB    |  |  |
| Bracket              | Suspension (pair) assembled height 234mm | BLC-HB    |  |  |