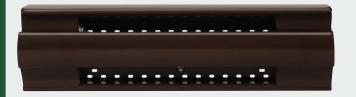

## **BLC** Pew Heaters

**BLC-300B** 

BLC Series - ideal for unobtrusive installation under a church pew

BLC-500B

BLC-750B

- An economic means of heating a church congregation
- Minimal pre-heating required ensuring low running costs
- Visually unobtrusive

## **Features**

- Robust all-steel construction
- Dark brown paint finish
- Fixed directly to a pew's backboard or mounted on floor or suspension brackets
- Optional guards available

| Heater Range |             |      |  |  |  |
|--------------|-------------|------|--|--|--|
| Model        | Length (mm) | kW   |  |  |  |
| BLC-300      | 566         | 0.3  |  |  |  |
| BLC-500      | 691         | 0.5  |  |  |  |
| BLC-750      | 945         | 0.75 |  |  |  |