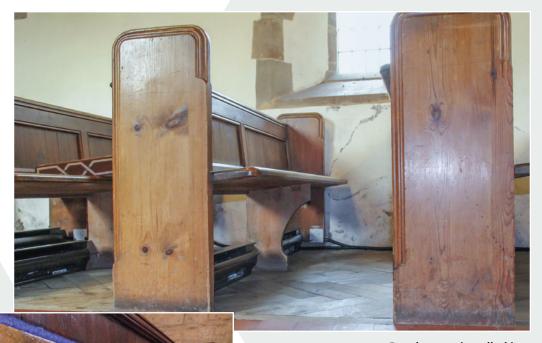

Spaces between seat supports

Pew heaters installed in a Worcestershire church

BLC heaters installed under pews in St Bartholomew's Church Notgrove

Pew heaters with suspension brackets and guards

email sales@bnthermic.co.uk