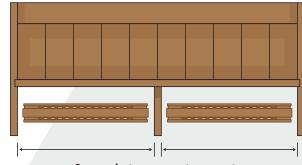

| Pew Heater Section Table |                       |                  |  |  |  |  |
|--------------------------|-----------------------|------------------|--|--|--|--|
| Space Betweer<br>(m      | Recommended<br>Heater |                  |  |  |  |  |
| Minimum                  | Maximum               |                  |  |  |  |  |
| 650                      | 750                   | BLC-300          |  |  |  |  |
| 750                      | 1000                  | BLC-500          |  |  |  |  |
| 1000                     | 1500                  | BLC-750          |  |  |  |  |
| 1500+                    |                       | Multiple Heaters |  |  |  |  |

Spaces between seat supports

Pew heaters installed in a Worcestershire church

BLC heaters installed under pews in St Bartholomew's Church Notgrove

Pew heaters with suspension brackets and guards

email sales@bnthermic.co.uk