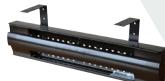

BLC-EXG6 optional safety guard can be retro-fitted

BLC-HB optional suspension brackets for BLC range

BLC with guard installed under a choir stall in a Somerset church

BLC-FB Floor Mounting Brackets -For use where pews do not have a conventional back-board

| Optional Accessories |                                          |           |  |  |
|----------------------|------------------------------------------|-----------|--|--|
| Туре                 | Description                              | Model     |  |  |
| Guard                | For BLC-300 610 x 135 x 160              | BLC-EXG6  |  |  |
| Guard                | For BLC-500 740 x 135 x 160              | BLC-EXG7  |  |  |
| Guard                | For BLC-750 1020 x 135 x 160             | BLC-EXG10 |  |  |
| Bracket              | Floor (pair) assembled height 153mm      | BLC-FB    |  |  |
| Bracket              | Suspension (pair) assembled height 234mm | BLC-HB    |  |  |

Spaces between seat supports

Pew heaters installed in a Worcestershire church

BLC heaters installed under pews in St Bartholomew's Church Notgrove

Pew heaters with suspension brackets and guards

email sales@bnthermic.co.uk