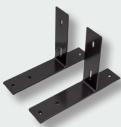

BLC-EXG6 optional safety guard can be retro-fitted

BLC-HB optional suspension brackets for BLC range

BLC with guard installed under a choir stall in a Somerset church

BLC-FB Floor Mounting Brackets -For use where pews do not have a conventional back-board