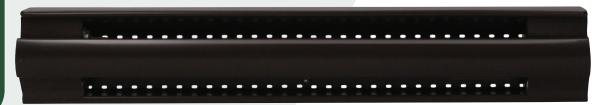

## **BLC** Pew Heaters

**BLC-300B** 

BLC Series - ideal for unobtrusive installation under a church pew

BLC-500B

BLC-750B

- An economic means of heating a church congregation
- Minimal pre-heating required ensuring low running costs
- Visually unobtrusive

## **Features**

- Robust all-steel construction
- Dark brown paint finish
- Fixed directly to a pew's backboard or mounted on floor or suspension brackets
- Optional guards available

| Heater Range |             |      |  |  |  |
|--------------|-------------|------|--|--|--|
| Model        | Length (mm) | kW   |  |  |  |
| BLC-300      | 566         | 0.3  |  |  |  |
| BLC-500      | 691         | 0.5  |  |  |  |
| BLC-750      | 945         | 0.75 |  |  |  |