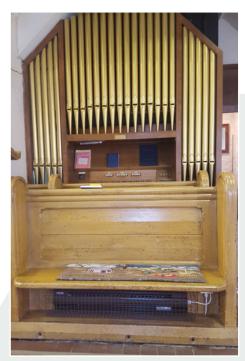

## **BLC** Pew Heaters

**BLC-300B** 

BLC Series - ideal for unobtrusive installation under a church pew

BLC-500B

BLC-750B

- An economic means of heating a church congregation
- Minimal pre-heating required ensuring low running costs
- Visually unobtrusive

Spaces between seat supports

Pew heaters installed in a Worcestershire church

BLC heaters installed under pews in St Bartholomew's Church Notgrove

Pew heaters with suspension brackets and guards

email sales@bnthermic.co.uk