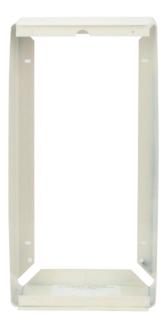

hermostat
- When thermostat is fitted, it can be made tamperproof if required

| Heater Range |                            |         |                     |  |  |  |  |
|--------------|----------------------------|---------|---------------------|--|--|--|--|
| Model        | kW                         | Voltage | Built-in Thermostat |  |  |  |  |
| WHE-2024     | 2.0                        | 230     | No                  |  |  |  |  |
| WHE-2024T    | 2.0                        | 230     | Yes                 |  |  |  |  |
| WHE-1512     | 1.5                        | 110     | No                  |  |  |  |  |
| WHE-1512T    | 1.5                        | 110     | Yes                 |  |  |  |  |
| WHE-SB       | Optional surface mount box |         |                     |  |  |  |  |



Optional surface mount box



4 alternative mounting configurations

### **Technical Data**

| Description | Airflow (m³⁄h) | Dimensions (mm) |     |     | Weight (kg) |  |  |  |
|-------------|----------------|-----------------|-----|-----|-------------|--|--|--|
|             |                | W               | D   | н   |             |  |  |  |
| All heaters | 135            | 206             | 108 | 406 | 4           |  |  |  |
| Surface Box | N/A            | 206             | 76  | 407 | 1           |  |  |  |



# WHE with optional adjustable thermostat



WHE fitted into surface mount box