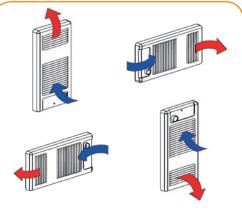

fitted, it can be made tamperproof if required

| Heater Range |                            |         |                     |  |  |  |  |
|--------------|----------------------------|---------|---------------------|--|--|--|--|
| Model        | kW                         | Voltage | Built-in Thermostat |  |  |  |  |
| WHE-2024     | 2.0                        | 230     | No                  |  |  |  |  |
| WHE-2024T    | 2.0                        | 230     | Yes                 |  |  |  |  |
| WHE-1512     | 1.5                        | 110     | No                  |  |  |  |  |
| WHE-1512T    | 1.5                        | 110     | Yes                 |  |  |  |  |
| WHE-SB       | Optional surface mount box |         |                     |  |  |  |  |



Optional surface mount box



4 alternative mounting configurations

### **Technical Data**

| Description | Airflow (m³⁄h) | Dimensions (mm) |     |     | Weight (kg) |  |  |  |
|-------------|----------------|-----------------|-----|-----|-------------|--|--|--|
|             |                | W               | D   | н   |             |  |  |  |
| All heaters | 135            | 206             | 108 | 406 | 4           |  |  |  |
| Surface Box | N/A            | 206             | 76  | 407 | 1           |  |  |  |



# WHE with optional adjustable thermostat



WHE fitted into surface mount box